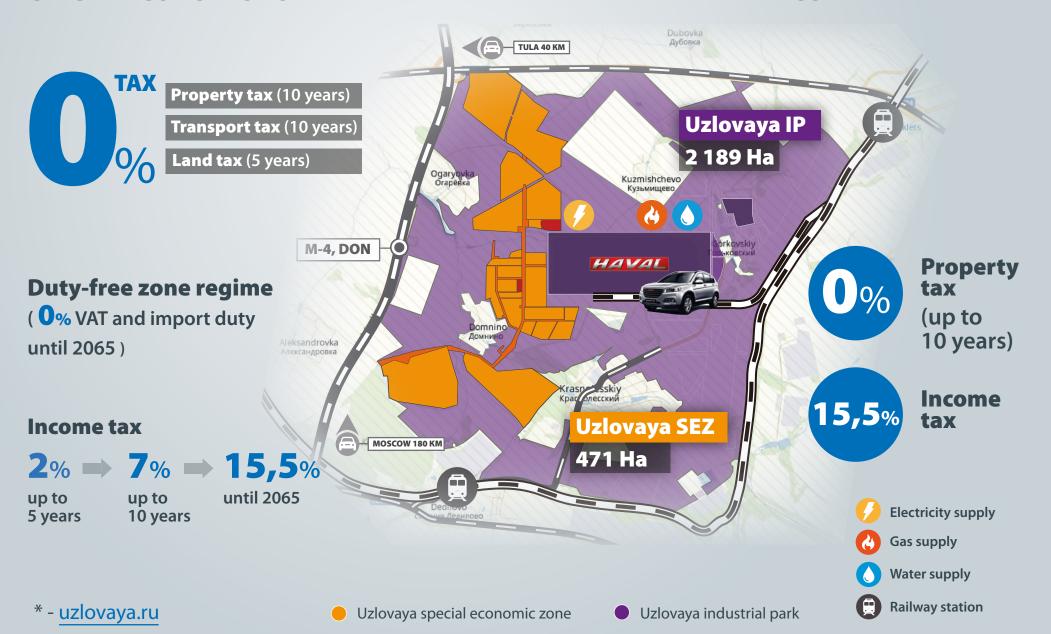

## TAX BENEFITS

Projects from 100m rubles
According to Tula region law No. 1390-ATR
dated 06.02.2010

Property tax reduction up to 10 tax periods

Income tax reduction

0%

15,5%

# UZLOVAYA SPECIAL ECONOMIC ZONE\*

# UZLOVAYA INDUSTRIAL PARK