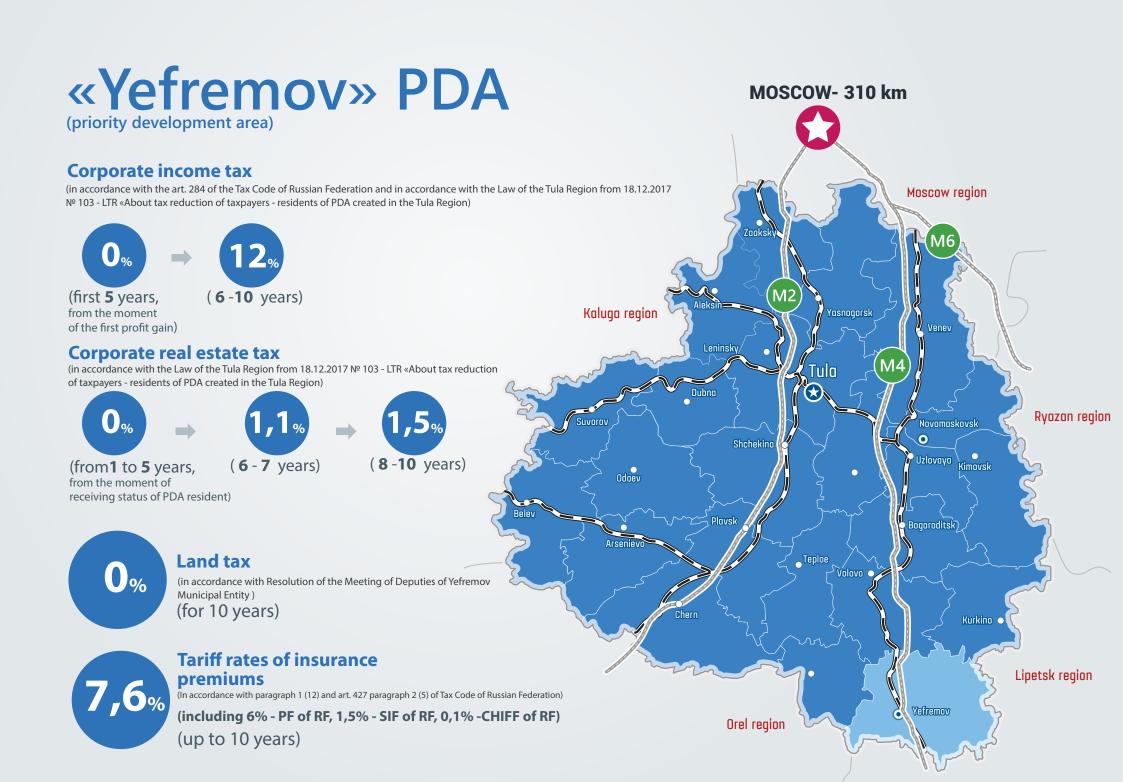

#### **Profit tax**

**0**% **⇒12**%

up to 5 years up to 10 years

#### **Property tax**

**0**% **⇒1**,**1**% **⇒1**,**5**%

up to 5 years up to 7 years up to 10 years

As part of investment projects implementation, it is possible to co-finance infrastructures construction

and modernization using the funds of the Monotowns Development Fund.

### **RESIDENTS OF «YEFREMOV» PDA**