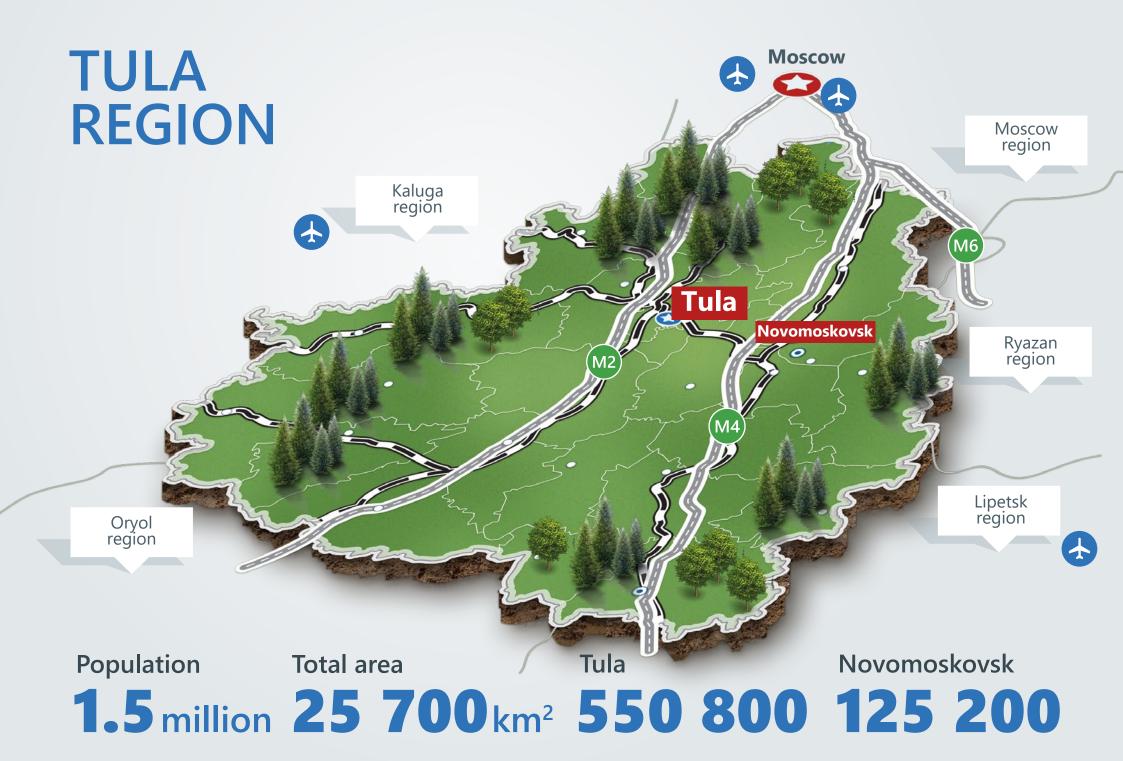

# **FAVORABLE LOGISTICS**

In direct proximity to the largest target market

Major national highways

#### **Nearest airports:**

180 km from Moscow Domodedovo - 2hours

Vnukovo - 2hours

Kaluga - Thour and 40 minutes

M2 Crimea M4 Don

Moscow Railway: southern branch of the Paveletsky route