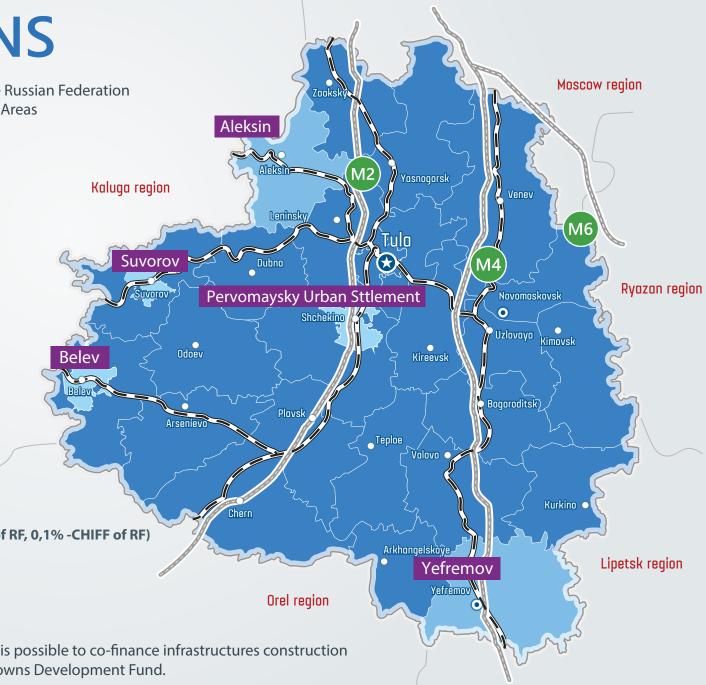

# **MONOTOWNS**

As a part of monotowns development, laws of the Russian Federation provide the creation of the Priority Development Areas

#### **Profit tax**

**0**% **⇒12**%

up to 5 years up to 10 years

#### **Property tax**

**0**% **⇒1**,**1**% **⇒1**,**5**%

up to 5 years up to 7 years up to 10 years

As part of investment projects implementation, it is possible to co-finance infrastructures construction

and modernization using the funds of the Monotowns Development Fund.

### **RESIDENTS OF «YEFREMOV» PDA**