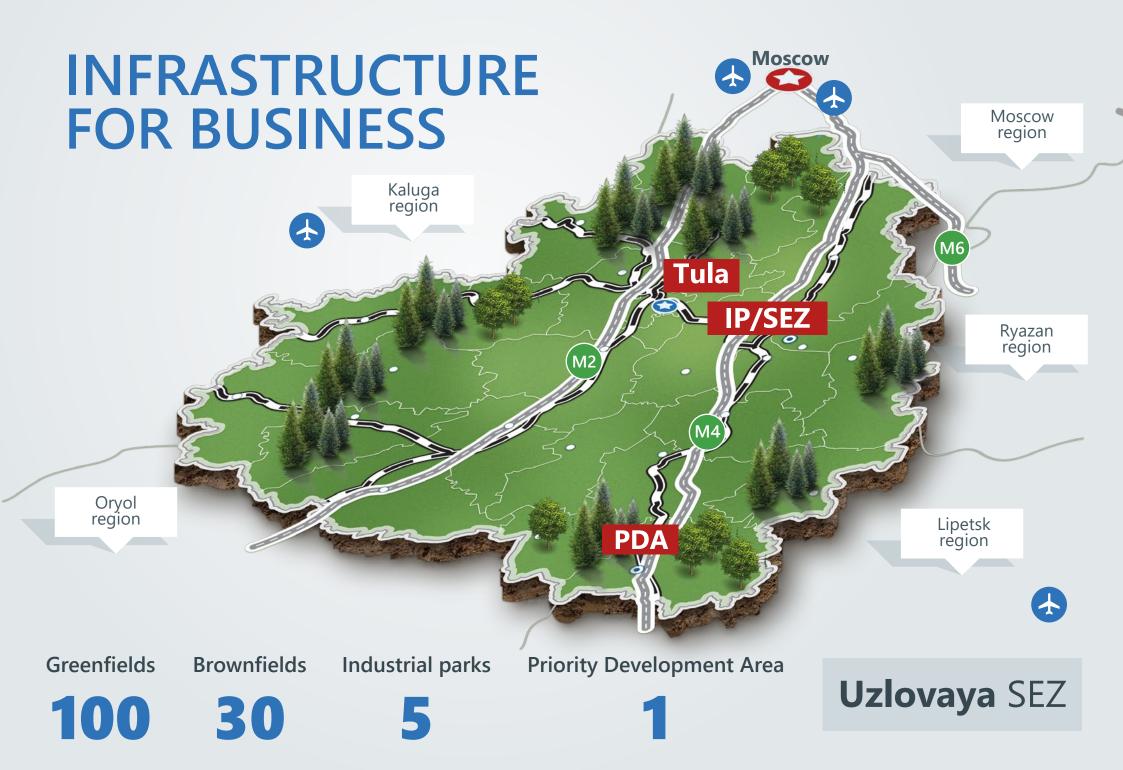

# **FAVORABLE LOGISTICS**

In direct proximity to the largest target market

Major national highways

#### **Nearest airports:**

180 km from Moscow Domodedovo - 2hours

Vnukovo - 2hours

Kaluga - Thour and 40 minutes

M2 Crimea M4 Don

Moscow Railway: southern branch of the Paveletsky route