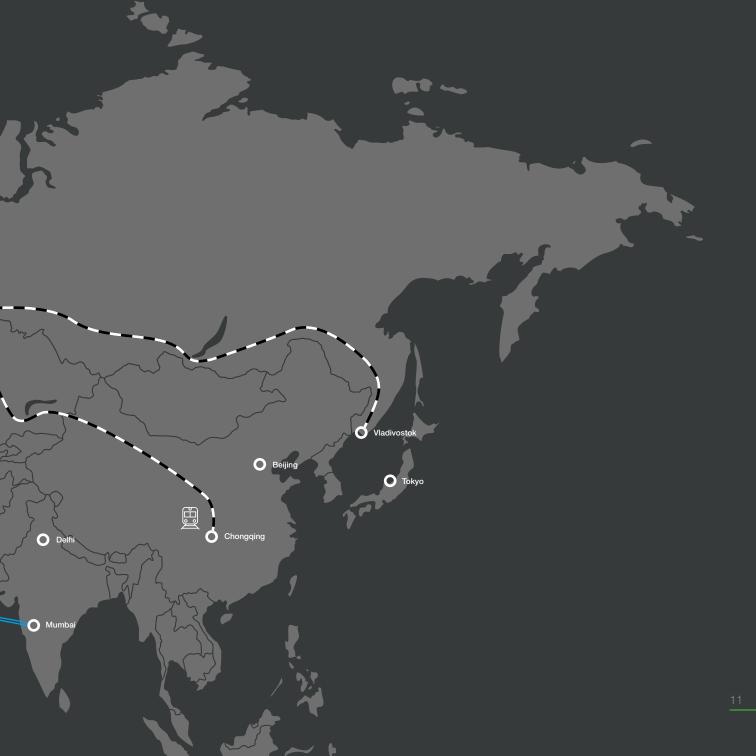

# CONVENIENT LOCATION AND FAVORABLE LOGISTICS

#### HIGHWAYS

Federal highway M5 "Ural" (E 30)

Interregional highways: • P158 "Nizhny Novgorod – Saratov"

• P209 "Penza - Tambov"

#### RAILWAYS

Kuybyshev Railway

South Eastern Railway

Euro-Asian Transport Corridor (TRACECA)

Direct access to Trans-Siberian Railway

DISTANCE FROM PENZA TO ADMINISTRATIVE CENTERS

Saransk
 142 km
 3 million people

۹,

Ulyanovsk 306 km 16 million people

Samara
 409 km
 21 million people

Kazan

Ο

- 0
- 595 km 45 million people

- Saratov
  224 km
  7 million people
- Tolyatti 386 km 18 million people

Moscow 608 km 46 million people

O Ufa 836 km More than 100 million people Land of bold beginnings and successful investments

CONVENIENT LOCATION AND FAVORABLE LOGISTICS

One Belt, One Road railway corridor (China-Europe)

**₫ 0- - -**0

IN PENZA

INVEST

Trans-Siberian Railway

North-South transport corridor

Profitable investment region