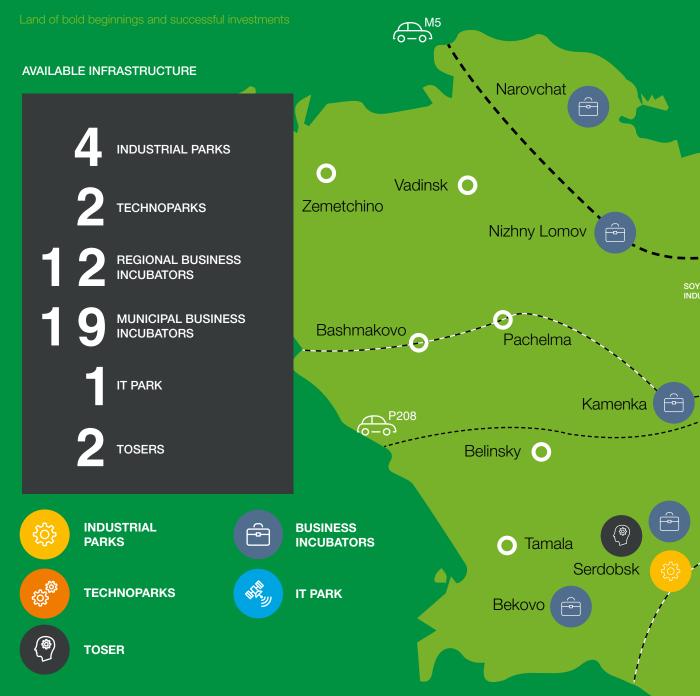

# LAND OF BOLD BEGINNINGS AND SUCCESSFUL INVESTMENTS

#### ECONOMY OF THE REGION

Government support of industry in the region: • special investment contract • industrial development fund • state programs of the Russian Federation • territories of advancing socioeconomic development (TOSER) • industrial parks and technoparks