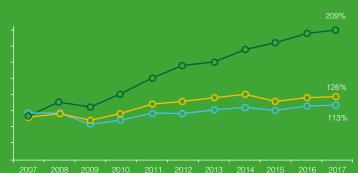

## **1ST PLACE**

- Growth rate of industrial production index in 2007-2017 (209%)
- Growth rate of agricultural production in 2007-2017 (177%)
- Road conditions are up to government standard