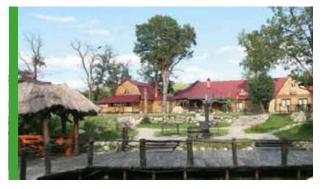

# Russian Hunting restaurant and hotel complex

40 hectare complex in the style of Russian architecture is located in a forested area 11 km from the city