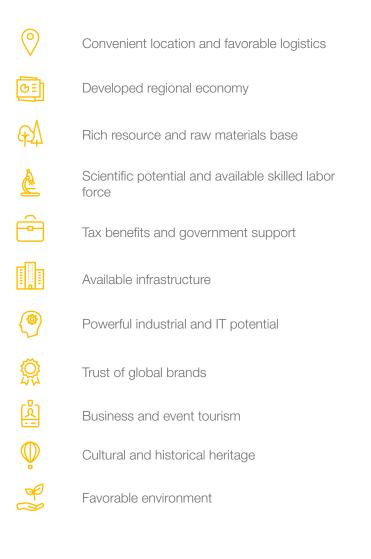

#### REASONS TO CHOOSE PENZA REGION

Land of bold beginnings and successful investments

# CONVENIENT LOCATION AND FAVORABLE LOGISTICS

# ECONOMY OF THE REGION

#### Indices of agricultural production

RICH RESOURCE AND RAW MATERIALS BASE

Land resources

# \$490

average wage level

SCIENTIFIC POTENTIAL AND AVAILABLE SKILLED LABOR FORCE

**8 BRANCHES OF UNIVERSITIES** 

**17 COLLEGES** 

**14,000** graduates specialists

**3,000** international students

#### TAX BENEFITS AND GOVERNMENT SUPPORT

| TAX NAME            | GENERAL<br>CONDITIONS, %                                 | RATES FOR SPECIAL CATEGORIES                                                  |                           |                                                                                        |                                                                                                                                     |
|---------------------|----------------------------------------------------------|-------------------------------------------------------------------------------|---------------------------|----------------------------------------------------------------------------------------|-------------------------------------------------------------------------------------------------------------------------------------|
|                     |                                                          | Newly created<br>enterprises<br>(less than three<br>years old)                | Agricultural<br>producers | Projects with 8+ billion<br>rubles in investments<br>(\$128+ million)                  | Resident of Center<br>for Regional<br>Development and<br>Industrial Park,<br>for participants of<br>regional investment<br>projects |
| PROPERTY TAX        | 2.2                                                      | 0                                                                             | 1.1                       | 0                                                                                      | -                                                                                                                                   |
| INCOME TAX          | 20                                                       | 16                                                                            | -                         | 15.5                                                                                   | 13                                                                                                                                  |
| TRANSPORT TAX       | Depends<br>on category<br>and capacity<br>of the vehicle | 0                                                                             | -                         | 0                                                                                      | -                                                                                                                                   |
| TERM OF<br>BENEFITS | -                                                        | 3 years from the date of commissioning the facilities provided by the project |                           | 5 years from the date<br>of commissioning<br>the facilities provided<br>by the project | For the project's payback period                                                                                                    |