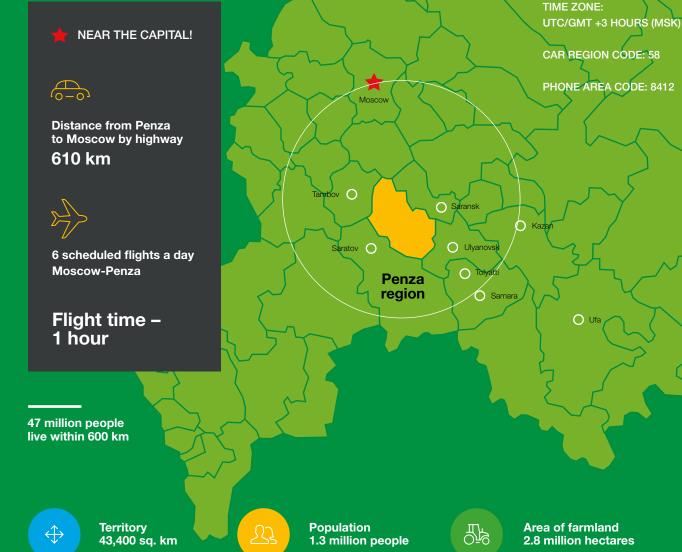

# CONVENIENT LOCATION AND FAVORABLE LOGISTICS

#### HIGHWAYS

Federal highway M5 "Ural" (E 30)

Interregional highways: • P158 "Nizhny Novgorod – Saratov"

• P209 "Penza - Tambov"

#### RAILWAYS

Kuybyshev Railway

South Eastern Railway

Euro-Asian Transport Corridor (TRACECA)

Direct access to Trans-Siberian Railway

DISTANCE FROM PENZA TO ADMINISTRATIVE CENTERS

Saransk
 142 km
 3 million people

۹,

Ulyanovsk 306 km 16 million people

Samara
 409 km
 21 million people

Kazan

Ο

- 0
- 595 km 45 million people

- Saratov
  224 km
  7 million people
- Tolyatti 386 km 18 million people

Moscow 608 km 46 million people

O Ufa 836 km More than 100 million people Land of bold beginnings and successful investments

CONVENIENT LOCATION AND FAVORABLE LOGISTICS

One Belt, One Road railway corridor (China-Europe)

**₫ 0- - -**0

IN PENZA