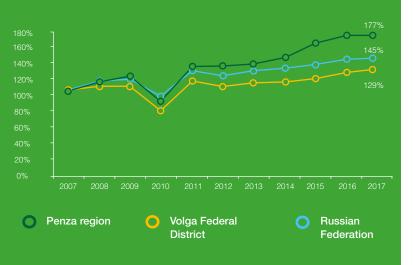

## **1ST PLACE**

- Growth rate of industrial production index in 2007-2017 (209%)
- Growth rate of agricultural production in 2007-2017 (177%)
- Road conditions are up to government standard

#### Indices of agricultural production

RICH RESOURCE AND RAW MATERIALS BASE

Land resources