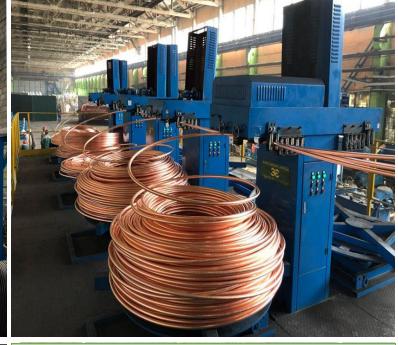

## Project for production of copper products (pipe, cable, wire) in Amudarya district

#### INVESTMENT PROJECT PASSPORT

| PROJECT ADRESS                                         | Amudarya district "Tolkin" ST                                        |
|--------------------------------------------------------|----------------------------------------------------------------------|
| PROJECT COST                                           | 30 million dollars                                                   |
| POWER OF THE PROJECT                                   | 5 thousand tons                                                      |
| PRODUCT IMPORT                                         | 230 thousand dollars                                                 |
| NPV                                                    | 1,8 million dollars                                                  |
| IRR                                                    | 15,20 %                                                              |
| WORK PLACE                                             | 100                                                                  |
| AREA                                                   | 2 hectares                                                           |
| POWER OF THE PROJECT PRODUCT IMPORT NPV IRR WORK PLACE | 5 thousand tons 230 thousand dollars 1,8 million dollars 15,20 % 100 |

- It is very close to the area of copper mine reserves of Koraozak district, which is adjacent to the district;
- There is a small industrial zone with all infrastructure in the district;
- The railway passing through the territory of the district allows to build a processing plant near the copper mines;
- There are no enterprises producing this type of products in the Republic of Karakalpakstan.