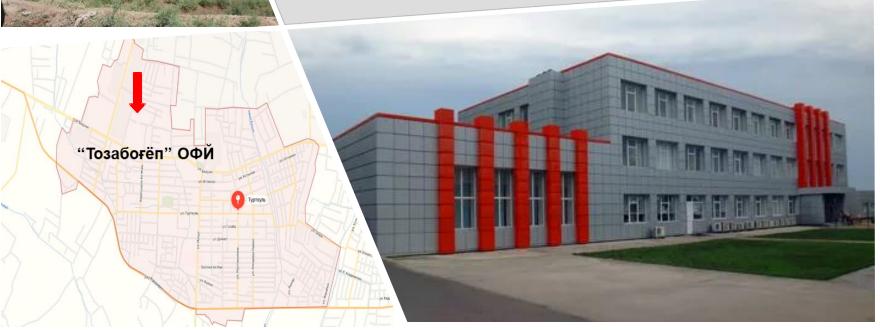

## PROJECT PROPOSALS "DO BUSINESS IN KARAKALPAKSTAN" PROGRAM BY THE GOVERNMENT OF AMUDARYO DISTRICT

## The project of establishing a textile complex in Amudarya district

| TATE CONTROL DO | 01E CE D 4 CCD 0 DE |
|-----------------|---------------------|
| INVESTMENT PRO  | DIECT PASSPORT      |

Джумурта

Мангил

| PROJECT ADDRESS | Amudarya district "Tolkin" mahlla |
|-----------------|-----------------------------------|
| PROJECT COST    | 54 mln dollar                     |
| PROJECT POWER   | 18 thousand tons                  |
| PRODUCT IMPORT  | 3,5 million dollars               |
| NPV             | 12,3 million dollars              |
| IRR             | 19,2 %                            |
| WORK PLACE      | 1 000                             |
| AREA            | 11 hectares                       |
|                 |                                   |