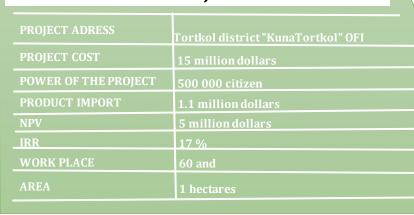

| 5 million dollars               |
| IRR                  | 17 %                            |
| WORK PLACE           | 80                              |
| AREA                 | 0.7 hectares                    |
|                      |                                 |



- The population of the district is about 300,000, and the standard of living is high. Today, the people of the district are buying carpets made in Samarkand.;
- "Tozabogyop" OFYsid of all infrastructural ego 1 hectare of field is available;
- Today, the demand for this product in the district is 500 thousand m2;
- Tuman is located on the A-380 international highway.



# The project of establishing an entertainment center in Turtkol district





# **INVESTMENT PROJECT PASSPORTS**

"Kuna Tortkol" OFI





- The population of the district is more than 230,000, there is 1 recreation center and 2 entertainment places, which covers 2-3% of the total population;
- "Kuna Turtkol" office has 2 hectares of land with all infrastructure;

# Organization of a project to grow sesame and produce sesame oil in Turtkol district





| INVESTMENT PROJECT PASSPORTS |                    |  |
|------------------------------|--------------------|--|
| PROJECT ADRESS               | "Tozabogyop" OFY   |  |
| PROJECT COST                 | 10 million dollars |  |
| POWER OF THE PROJECT         | 300 tons           |  |
| PRODUCT IMPORT               | 1 million dollars  |  |
| NPV                          | 3 million dollars  |  |
| IRR                          | 19 %               |  |
| WORK PLACE