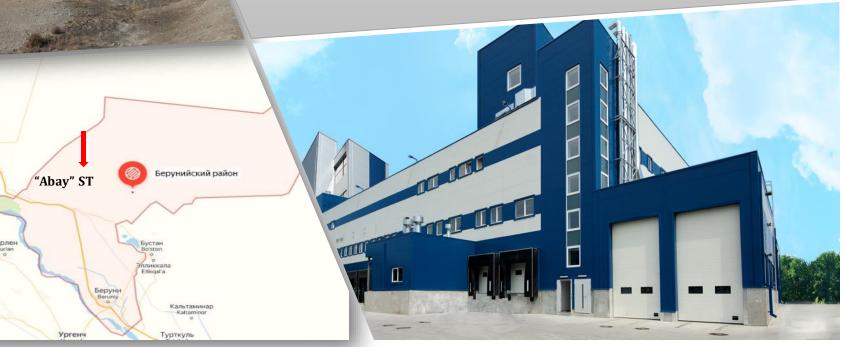

## Development of talc magnesite deposit and talc powder production project in Beruni district

#### INVESTMENT PROJECT PASSPORT

| PROJECT ADRESS       | Beruni district "Abay" ST |  |
|----------------------|---------------------------|--|
| PROJECT COST         | 15 million dollars        |  |
| POWER OF THE PROJECT | 3 thousand tons           |  |
| RAW MATERIAL BASE    | 5,2 million tonns         |  |
| NPV                  | 10,1 million dollars      |  |
| IRR                  | 19,7 %                    |  |
| WORK PLACE           | 13                        |  |
| AREA                 | 2,2 hectares              |  |

- There are 5.2 million tons of raw material reserves in the "Zinelbulok" section of the district;
- "Abay" mall has 2.2 hectares AREA with all infrastructure;
- The demand for this product in the Republic today is 10 million square meters;