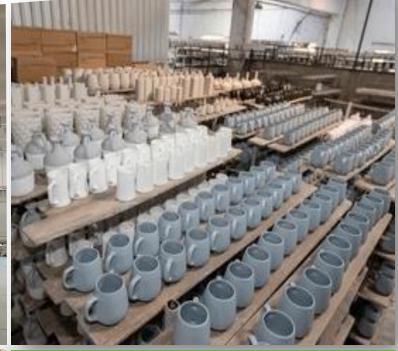

## The project of organizing the production of porcelain, electroporcelain, faience in Amudarya district

| INVESTME        | NT PROJECT PASSPORT             |  |
|-----------------|---------------------------------|--|
| PROJECT ADDRESS | Amudarya District "Besh Tom" ST |  |
| PROJECT COST    | 25 million dollars              |  |
| PROJECT POWER   | 1 million pieces                |  |
| PRODUCT IMPORT  | 2,1 million dollars             |  |
| NPV             | 9 million dollars               |  |
| IRR             | 18,1 %                          |  |
| WORK PLACE      | 250                             |  |
| AREA            | 1 hectares                      |  |
|                 |                                 |  |

- There is a natural reserve of kaolin in the district, which allows the production of porcelain products;
- Within the framework of the project, the necessary land area can be obtained directly based on Decree No. PF-129;
- The district has a population with many years of experience in kaolin mining and processing.