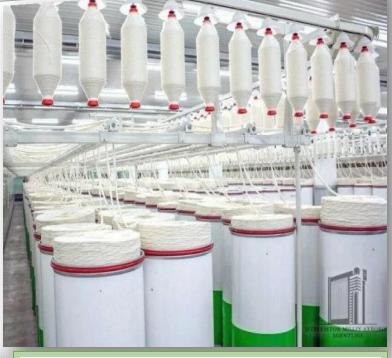

## The project of establishing a textile complex in Amudarya district

| TATE CONTROL DO | 01E CE D 4 CCD 0 DE |
|-----------------|---------------------|
| INVESTMENT PRO  | DIECT PASSPORT      |

Джумурта

Мангил

| PROJECT ADDRESS | Amudarya district "Tolkin" mahlla |
|-----------------|-----------------------------------|
| PROJECT COST    | 54 mln dollar                     |
| PROJECT POWER   | 18 thousand tons                  |
| PRODUCT IMPORT  | 3,5 million dollars               |
| NPV             | 12,3 million dollars              |
| IRR             | 19,2 %                            |
| WORK PLACE      | 1 000                             |
| AREA            | 11 hectares                       |
|                 |                                   |

- In the district, 52 thousand tons of cotton raw materials are grown on an area of 14 thousand ha per year, and there is an enterprise for processing 6 thousand tons of cotton fibers:
- More than 210,000 people live in the district, and the total cotton resources are 109,000 people;
- A railway and the A-380 international highway pass through the territory of the district.