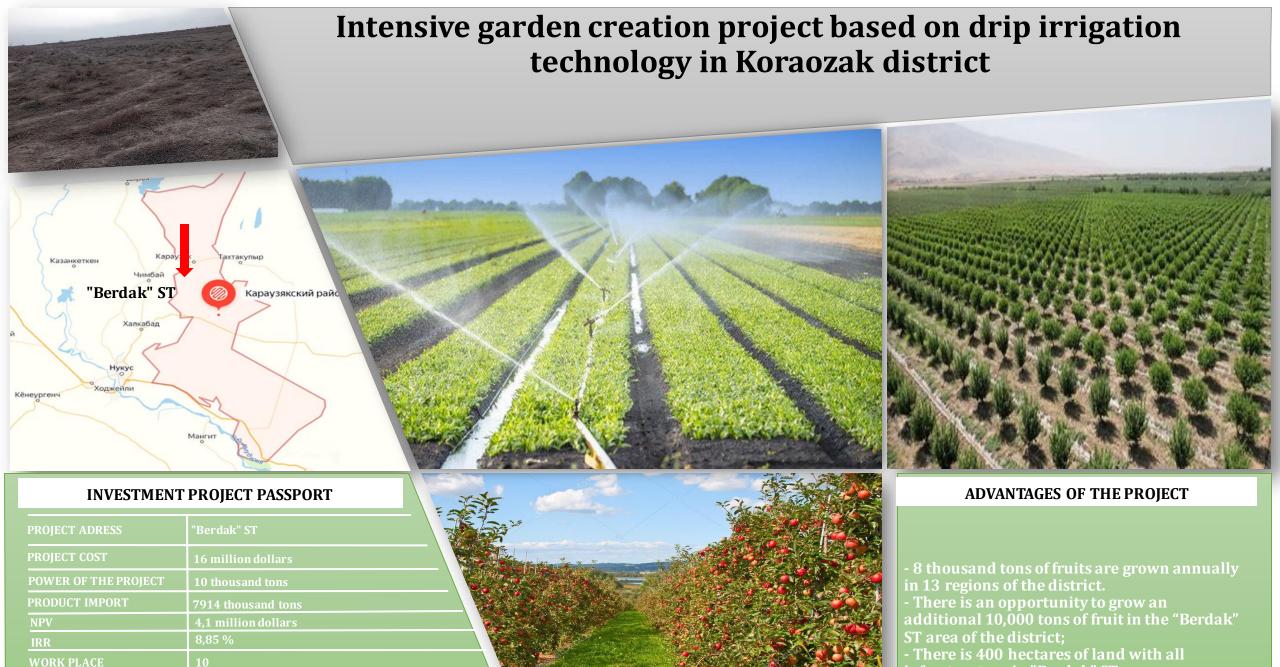

" ST of the district;
- In the republic today there are conveniences for the population;







| PROJECT ADRESS       | "Berdak" ST          |
|----------------------|----------------------|
| PROJECT COST         | 10,2 million dollars |
| POWER OF THE PROJECT | 2 000 тонна          |
| PRODUCT IMPORT       | 120 thousand dollars |
| NPV                  | 3,1 million dollars  |
| IRR                  | 28,35 %              |
| WORK PLACE           | 80                   |
| AREA                 | 1 hectares           |



- There is an opportunity to produce 9 thousand tons of mix per year in the old building of Culture in the "Berdak" ST of the district;
- "Berdak" ST has 1 hectare of land with all infrastructure;
- The demand for this product in the republic today is 2 million tons.



200 hectares

infrastructure in "Berdak" ST.

### Formation of production of basalt fiber from basalt stone in Koraozak district





#### INVESTMENT PROJECT PASSPORT

| PROJECT ADRESS       | "Koybak" ST          |
|----------------------|----------------------|
| PROJECT COST         | 60 million dollars   |
| POWER OF THE PROJECT | 25 000 tonn          |
| PRODUCT IMPORT       | 11,5 million dollars |
| NPV                  | 7,7 million dollars  |
| IRR                  | 10,91 %              |
| WORK PLACE           | 120                  |
| AREA                 | 10 hectares          |



- There is a reserve of 2.2 million cubic meters of raw material in the "Koybak" ST of the district;
- There is 10 hectares of land with all infrastructure in the territory of "Koybak"ST:
- "Koyb