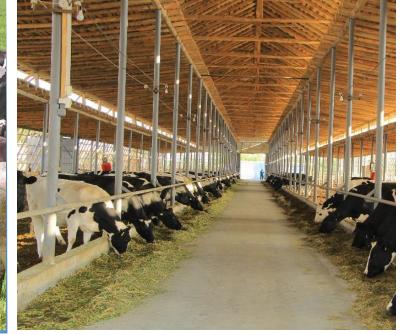

## The project of establishing a livestock complex in Bozatov district

#### ADVANTAGES OF THE PROJECT

- Taking into account that the main drivers of the district are agriculture and farming, the district has all the conditions for the implementation of this project. Through the implementation of this project, meat and dairy products will be provided in domestic markets not only in the district but also in the republic.