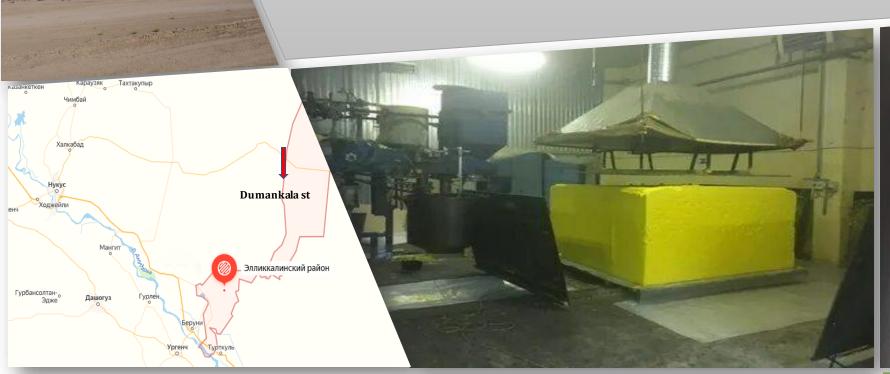

## PROJECT PROPOSALS "DO BUSINESS IN KARAKALPAKSTAN" PROGRAM BY THE GOVERNMENT OF AMUDARYO DISTRICT

## The project of establishing a textile complex in Amudarya district

| TATE CONTROL DO | 01E CE D 4 CCD 0 DE |
|-----------------|---------------------|
| INVESTMENT PRO  | DIECT PASSPORT      |

Джумурта