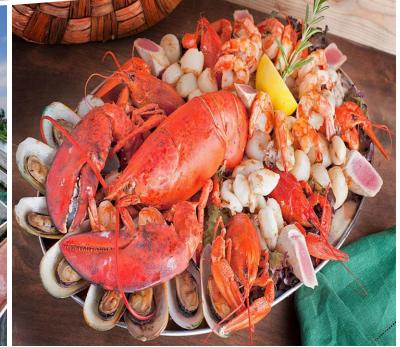

## The project of creating an intensive fishing complex in Amudarya district

#### INVESTMENT PROJECT PASSPORT

PROJECT ADRESS
Amudarya district "Nazarkhan" ST

PROJECT COST
12 million dollars

PROJECT POWER
1,7 thousand tons

PRODUCT IMPORT
437 thousand dollars

NPV
1,5 million dollars

IRR
20,1 %

WORK PLACE
30

AREA
150 hectares

- Live fish and fish products are brought to the district mainly from Khorezm region. Intensive fish farming allows for a high yield due to the small size of the area compared to ordinary lakes:
- There are about 100 fish kitchens operating in the district, where 3-4 tons of fish are cooked every day, which in turn makes it possible to maintain thousands of fish.