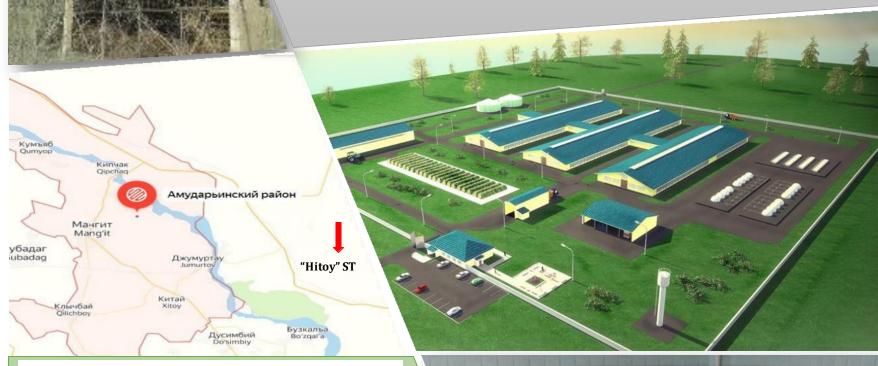

## Poultry (meat, eggs) formation project in Amudarya district

#### INVESTMENT PROJECT PASSPORT

| PROJECT ADRESS       | Amudarya district "Hitoy" ST |
|----------------------|------------------------------|
| PROJECT COST         | 11 million dollars           |
| POWER OF THE PROJECT | 0,8 million                  |
| PRODUCT IMPORT       | 475 thousand dollars         |
| NPV                  | 1.3 million dollars          |
| IRR                  | 13,8 %                       |
| WORK PLACE           | 70                           |
| AREA                 | 2,7 hectares                 |

- Today, the population of the district is 212.8 thousand people, the consumption rate of poultry meat is 72%.
- Today, in the Republic of Karakalpakstan, the production of poultry meat is 30 thousand tons, and the production of eggs is 410.0 million tons. grain shape.