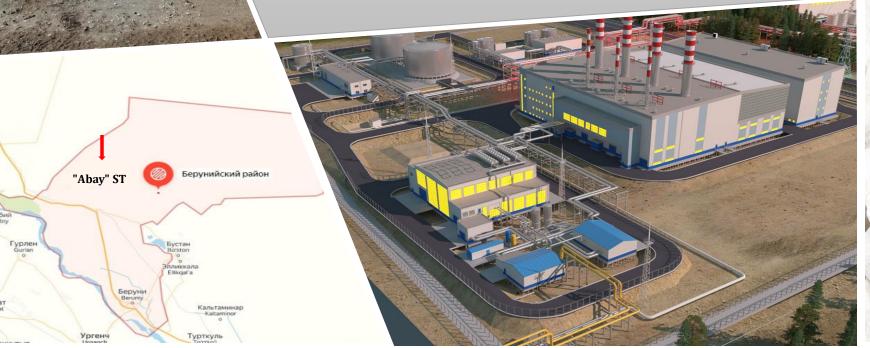

#### INVESTMENT PROJECT PASSPORT

| PROJECT ADRESS       | Beruni district "Abay" ST |  |
|----------------------|---------------------------|--|
| PROJECT COST         | 15 million dollars        |  |
| POWER OF THE PROJECT | 3 thousand tons           |  |
| RAW MATERIAL BASE    | 5,2 million tonns         |  |
| NPV                  | 10,1 million dollars      |  |
| IRR                  | 19,7 %                    |  |
| WORK PLACE           | 13                        |  |
| AREA                 | 2,2 hectares              |  |

- There are 5.2 million tons of raw material reserves in the "Zinelbulok" section of the district;
- "Abay" mall has 2.2 hectares AREA with all infrastructure;
- The demand for this product in the Republic today is 10 million square meters;