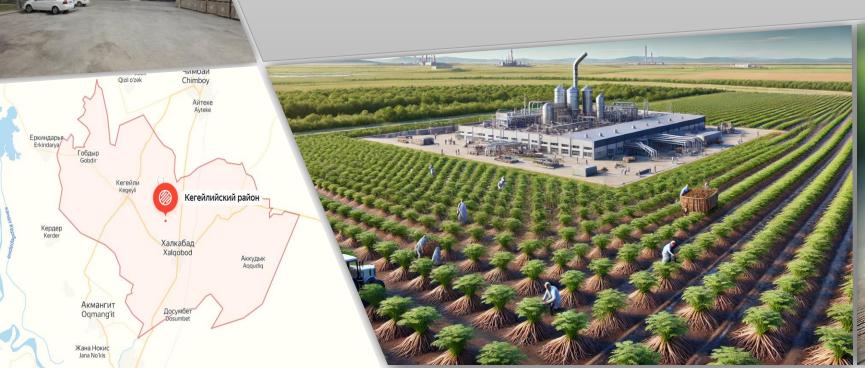

## Licorice root plantation establishment and extract production project in Bozatov district

#### INVESTMENT PROJECT PASSPORT

PROJECT ADRESS "Kushonatov" ST

PROJECT COST 17 million dollars

POWER OF THE PROJECT 700 tons

RAW MATERIAL BASE 500 hectares

NPV 4,5 million dollars

IRR 28 %

WORK PLACE 120

AREA 5 thousand hectares

#### **ADVANTAGES OF THE PROJECT**

Taking into account that the stock of licorice root in the district is quite high, this project can be classified as one of the promising projects. The products produced as a result of the implementation of this project will be exported and the export performance of the district will be increased.