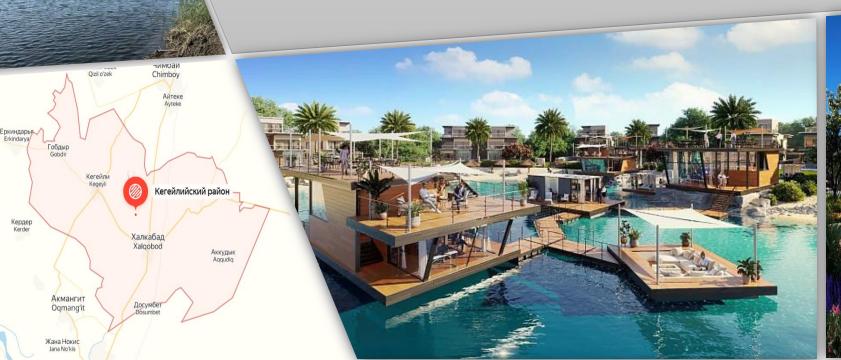

## PROJECT PROPOSALS "DO BUSINESS IN KARAKALPAKSTAN" PROGRAM BY THE GOVERNMENT OF BOZATOV DISTRICT

## The project of establishing a livestock complex in Bozatov district

#### INVESTMENT PROJECT PASSPORT

#### ADVANTAGES OF THE PROJECT

- Taking into account that the main drivers of the district are agriculture and farming, the district has all the conditions for the implementation of this project. Through the implementation of this project, meat and dairy products will be provided in domestic markets not only in the district but also in the republic.