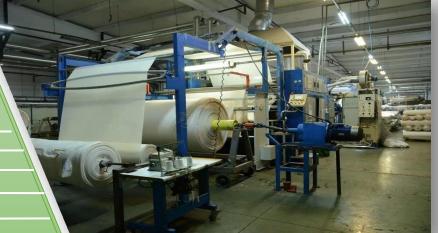

## The project of establishing a textile complex in Amudarya district

| TATE CONTROL DO | 01E CE D 4 CCD 0 DE |
|-----------------|---------------------|
| INVESTMENT PRO  | DIECT PASSPORT      |

Джумурта

Мангил

| PROJECT ADDRESS | Amudarya district "Tolkin" mahlla |
|-----------------|-----------------------------------|
| PROJECT COST    | 54 mln dollar                     |
| PROJECT POWER   | 18 thousand tons                  |
| PRODUCT IMPORT  | 3,5 million dollars               |
| NPV             | 12,3 million dollars              |
| IRR             | 19,2 %                            |
| WORK PLACE      | 1 000                             |
| AREA            | 11 hectares                       |
|                 |                                   |

- In the district, 52 thousand tons of cotton raw materials are grown on an area of 14 thousand ha per year, and there is an enterprise for processing 6 thousand tons of cotton fibers:
- More than 210,000 people live in the district, and the total cotton resources are 109,000 people;
- A railway and the A-380 international highway pass through the territory of the district.