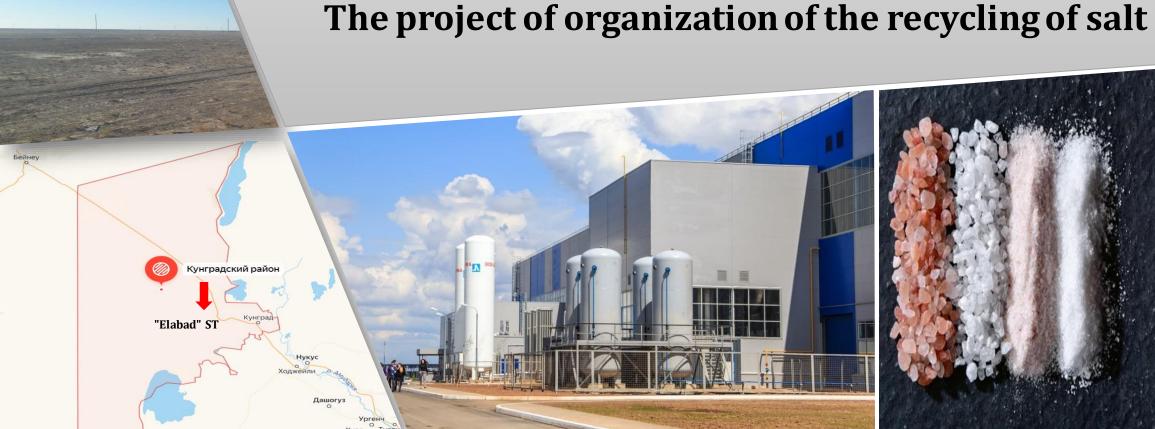

|----------------------|----------------------|
| PROJECT ADRESS       | "Elabad" ST          |
| PROJECT COST         | 10 million dollars   |
| POWER OF THE PROJECT | 20thousand tons      |
| PRODUCT IMPORT       | 46,2 million dollars |
| NPV                  | 3,1 million dollars  |
| IRR                  | 7,8 %                |
| WORK PLACE           | 60                   |
| AREA                 | 2 hectares           |

"Elabad" ST



- 300 thousand tons of polyethylene and 80 thousand tons of polypropylene products are produced in the district at the "UzKorGaz" enterprise;
- "Elabad" neighborhood has 2 hectares AREA with all infrastructure;
- Today, the demand for this product in the Republic is 20,000 square meters;
- The district is located on the international highway A-380.





| PROJECT ADRESS                    | "Elabad" ST        |
|-----------------------------------|--------------------|
| PROJECT COST                      | 10 million dollars |
| POWER OF THE PROJECT              | 50thousand tons    |
| PRODUCT IMPORT 12 million dollars |                    |
| NPV 2,9 million dollars           |                    |
| IRR                               | 6,7 %              |
| WORK PLACE                        | 80                 |
| AREA                              | 2 hectares         |
|                                   |                    |



- tons of raw material reserves;
- "Elabad" mall has 2 hectares area with all infrastructure:
- The demand for this product in the Republic today is 50 thousand tons;
- The district is located on the int