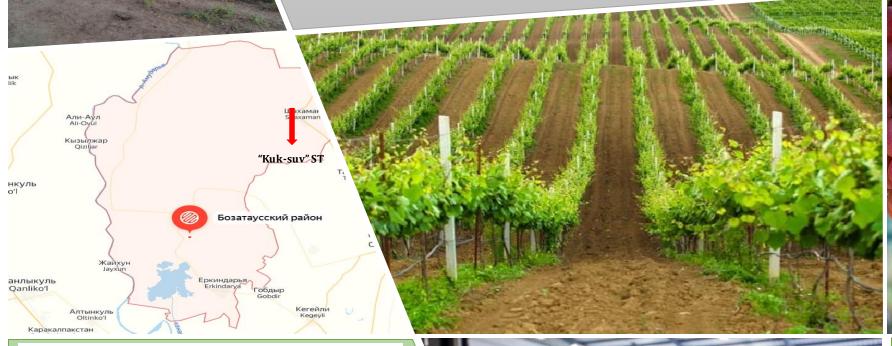

## The project of establishing a cotton-textile cluster in Bozatov district

#### INVESTMENT PROJECT PASSPORT

| PROJECT ADRESS       | "Kuk-suv" ST         |
|----------------------|----------------------|
| PROJECT COST         | 52 million dollars   |
| POWER OF THE PROJECT | 12 thousand tons     |
| FREE AREA            | 17,2 минг hectares   |
| NPV                  | 8,7 million dollars  |
| IRR                  | 30 %                 |
| WORK PLACE           | 350                  |
| AREA                 | 50 thousand hectares |

#### ADVANTAGES OF THE PROJECT

Taking into account the large amount of agricultural reserve land in the district, as well as taking into account the current water scarcity, it is appropriate to grow cotton, which consumes less water. the products produced as a result of lowering will be directed to export, and the increase of export indicators of the district will be achieved.