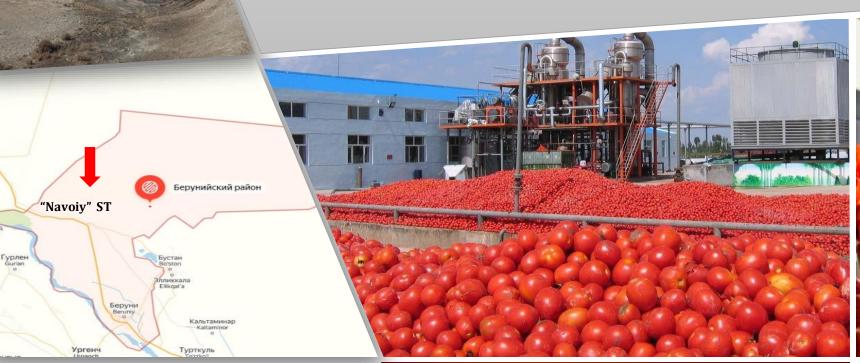

## The project of organizing the production of tomato products in Amudarya district

#### **INVESTMENT PROJECT PASSPORT**

Джумурта

Мангил

| PROJECT ADDRESS | Amudarya District "Besh tom" ST |
|-----------------|---------------------------------|
| PROJECT COST    | 15 million dollars              |
| PROJECT POWER   | 10 thousand tons                |
| PRODUCT IMPORT  | 52,1 thousand dollars           |
| NPV             | 1.2 million dollars             |
| IRR             | 17,3 %                          |
| WORK PLACE      | 250                             |
| AREA            | 1 hectares                      |

- Fruit and vegetable production is the main driver of the district;
- Every year, 20,000 tons of tomatoes are grown on 1.2 thousand hectares in the district and are sold at low prices in the markets of Nukus city and other districts;
- There are no enterprises for processing these vegetable products, especially tomatoes, in the district.