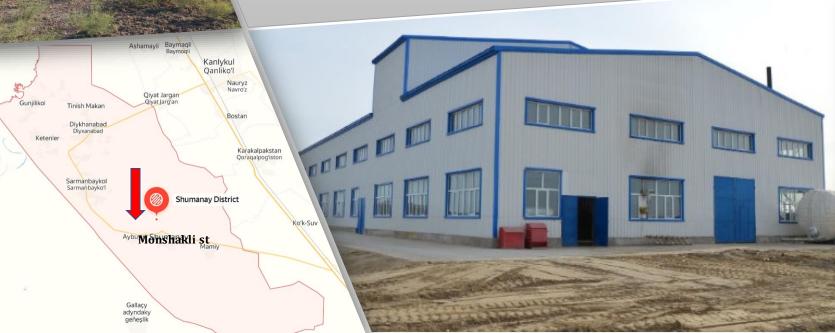

## Licorice root plantation establishment and extract production project in Bozatov district

#### INVESTMENT PROJECT PASSPORT

PROJECT ADRESS "Kushonatov" ST

PROJECT COST 17 million dollars

POWER OF THE PROJECT 700 tons

RAW MATERIAL BASE 500 hectares

NPV 4,5 million dollars

IRR 28 %

WORK PLACE 120

AREA 5 thousand hectares

#### **ADVANTAGES OF THE PROJECT**

Taking into account that the stock of licorice root in the district is quite high, this project can be classified as one of the promising projects. The products produced as a result of the implementation of this project will be exported and the export performance of the district will be increased.