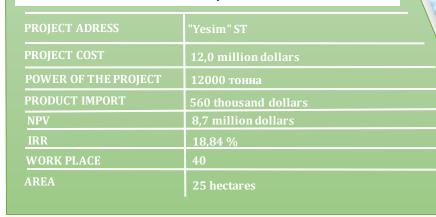

## The project of organizing the production of tomato products in Amudarya district

#### **INVESTMENT PROJECT PASSPORT**

Джумурта

Мангил

| PROJECT ADDRESS | Amudarya District "Besh tom" ST |
|-----------------|---------------------------------|
| PROJECT COST    | 15 million dollars              |
| PROJECT POWER   | 10 thousand tons                |
| PRODUCT IMPORT  | 52,1 thousand dollars           |
| NPV             | 1.2 million dollars             |
| IRR             | 17,3 %                          |
| WORK PLACE      | 250                             |
| AREA            | 1 hectares                      |

- Fruit and vegetable production is the main driver of the district;
- Every year, 20,000 tons of tomatoes are grown on 1.2 thousand hectares in the district and are sold at low prices in the markets of Nukus city and other districts;
- There are no enterprises for processing these vegetable products, especially tomatoes, in the district.