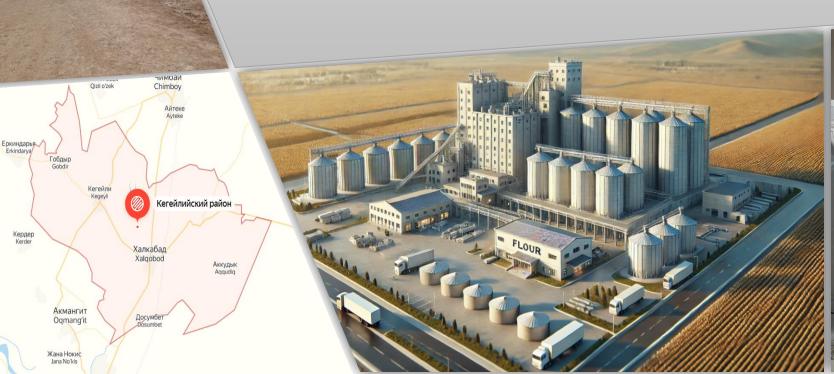

## PROJECT PROPOSALS "DO BUSINESS IN KARAKALPAKSTAN" PROGRAM BY THE GOVERNMENT OF BOZATOV DISTRICT

## The project of establishing a livestock complex in Bozatov district

#### INVESTMENT PROJECT PASSPORT

#### ADVANTAGES OF THE PROJECT

- Taking into account that the main drivers of the district are agriculture and farming, the district has all the conditions for the implementation of this project. Through the implementation of this project, meat and dairy products will be provided in domestic markets not only in the district but also in the republic.