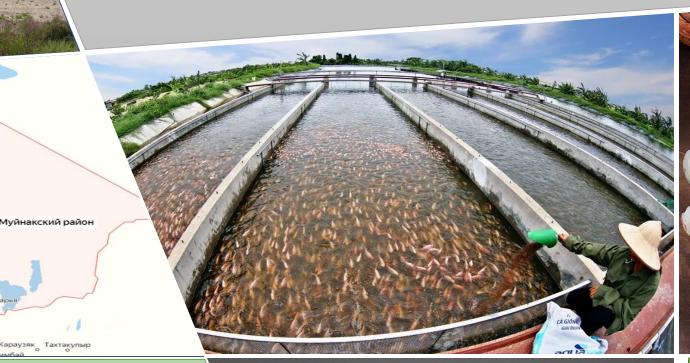

## The project of forming a fishing complex in Bozatov district

#### INVESTMENT PROJECT PASSPORT

| PROJECT ADRESS       | "Erkindaryo" ST       |
|----------------------|-----------------------|
| PROJECT COST         | 12 million dollars    |
| POWER OF THE PROJECT | 1 thousand tons       |
| "DAVUT" LAKE AREA    | 4,9 thousand hectares |
| NPV                  | 2,5 million dollars   |
| IRR                  | 28 %                  |
| WORK PLACE           | 60                    |
| AREA                 | 4,9 thousand hectares |

#### ADVANTAGES OF THE PROJECT

The existing area of the district is 4390.0 hectares (of which the water area is 2864.9 ha, other lands are 1525.6 ha) by taking Davud Lake from the balance sheet of the "Uzbekbaliqsanoat" association and distributing it to business entities. The domestic markets of Karakalpakstan will be supplied with fish products.