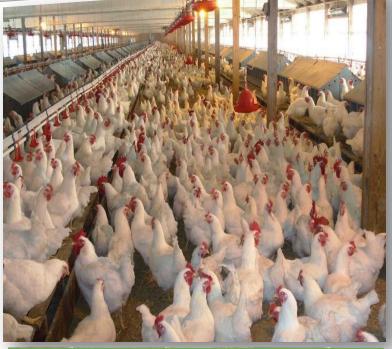

## Poultry (meat, eggs) formation project in Amudarya district

#### INVESTMENT PROJECT PASSPORT

| PROJECT ADRESS       | Amudarya district "Hitoy" ST |
|----------------------|------------------------------|
| PROJECT COST         | 11 million dollars           |
| POWER OF THE PROJECT | 0,8 million                  |
| PRODUCT IMPORT       | 475 thousand dollars         |
| NPV                  | 1.3 million dollars          |
| IRR                  | 13,8 %                       |
| WORK PLACE           | 70                           |
| AREA                 | 2,7 hectares                 |

- Today, the population of the district is 212.8 thousand people, the consumption rate of poultry meat is 72%.
- Today, in the Republic of Karakalpakstan, the production of poultry meat is 30 thousand tons, and the production of eggs is 410.0 million tons. grain shape.