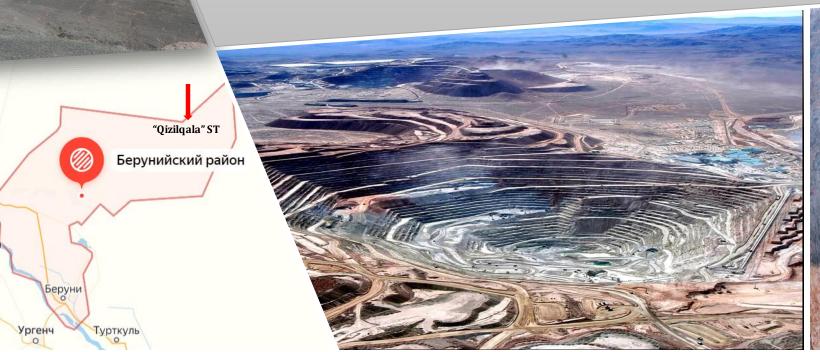

| PROJECT ADRESS       | "Qizilqala" ST       |
|----------------------|----------------------|
| PROJECT COST         | 52 million dollars   |
| POWER OF THE PROJECT | 3,0 thousand tons    |
| RAW MATERIAL BASE    | 1,5 thousand tons    |
| NPV                  | 11,5 million dollars |
| IRR                  | 39,22 %              |
| WODY DI ACE          |                      |

15.0 hectares

**INVESTMENT PROJECT PASSPORT** 

- -According to the initial studies, 1.5 thousand tons of copper resources were identified in the prospective fields of "Uchtov";
- "Kizilkala" and "Abay" ST areas have 15 hectares of vacant area with all infrastructure for project implementation;
- In the Republic today, the additional production of copper products is 1 million tons;