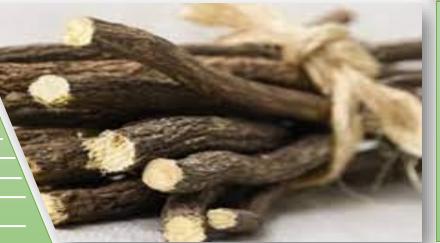

## Licorice root plantation establishment and extract production project in Bozatov district

#### INVESTMENT PROJECT PASSPORT

PROJECT ADRESS "Kushonatov" ST

PROJECT COST 17 million dollars

POWER OF THE PROJECT 700 tons

RAW MATERIAL BASE 500 hectares

NPV 4,5 million dollars

IRR 28 %

WORK PLACE 120

AREA 5 thousand hectares

#### **ADVANTAGES OF THE PROJECT**

Taking into account that the stock of licorice root in the district is quite high, this project can be classified as one of the promising projects. The products produced as a result of the implementation of this project will be exported and the export performance of the district will be increased.