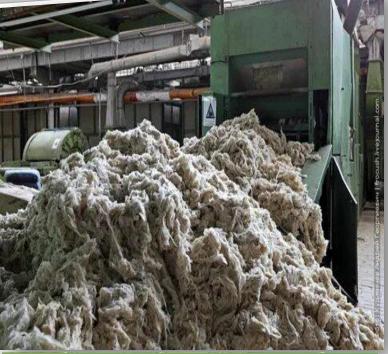

## The project of establishing a textile complex in Amudarya district

| TATE CONTROL DO | 01E CE D 4 CCD 0 DE |
|-----------------|---------------------|
| INVESTMENT PRO  | DIECT PASSPORT      |

Джумурта

Мангил

| PROJECT ADDRESS | Amudarya district "Tolkin" mahlla |
|-----------------|-----------------------------------|
| PROJECT COST    | 54 mln dollar                     |
| PROJECT POWER   | 18 thousand tons                  |
| PRODUCT IMPORT  | 3,5 million dollars               |
| NPV             | 12,3 million dollars              |
| IRR             | 19,2 %                            |
| WORK PLACE      | 1 000                             |
| AREA            | 11 hectares                       |
|                 |                                   |

- In the district, 52 thousand tons of cotton raw materials are grown on an area of 14 thousand ha per year, and there is an enterprise for processing 6 thousand tons of cotton fibers:
- More than 210,000 people live in the district, and the total cotton resources are 109,000 people;
- A railway and the A-380 international highway pass through the territory of the district.