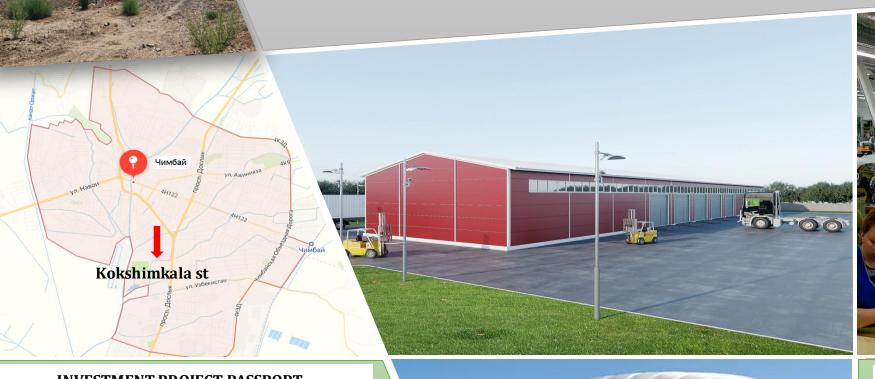

## The project of establishing a textile complex in Amudarya district

| TATE CONTROL DO | 01E CE D 4 CCD 0 DE |
|-----------------|---------------------|
| INVESTMENT PRO  | DIECT PASSPORT      |

Джумурта

Мангил

| PROJECT ADDRESS | Amudarya district "Tolkin" mahlla |
|-----------------|-----------------------------------|
| PROJECT COST    | 54 mln dollar                     |
| PROJECT POWER   | 18 thousand tons                  |
| PRODUCT IMPORT  | 3,5 million dollars               |
| NPV             | 12,3 million dollars              |
| IRR             | 19,2 %                            |
| WORK PLACE      | 1 000                             |
| AREA            | 11 hectares                       |
|                 |                                   |

- In the district, 52 thousand tons of cotton raw materials are grown on an area of 14 thousand ha per year, and there is an enterprise for processing 6 thousand tons of cotton fibers:
- More than 210,000 people live in the district, and the total cotton resources are 109,000 people;
- A railway and the A-380 international highway pass through the territory of the district.