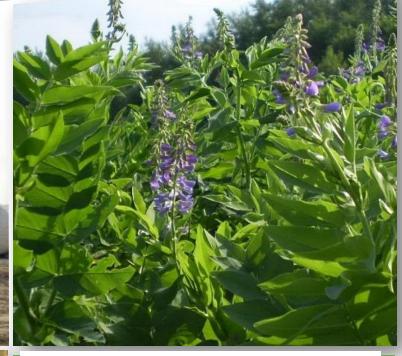

## Licorice root plantation establishment and extract production project in Bozatov district

#### **ADVANTAGES OF THE PROJECT**

Taking into account that the stock of licorice root in the district is quite high, this project can be classified as one of the promising projects. The products produced as a result of the implementation of this project will be exported and the export performance of the district will be increased.