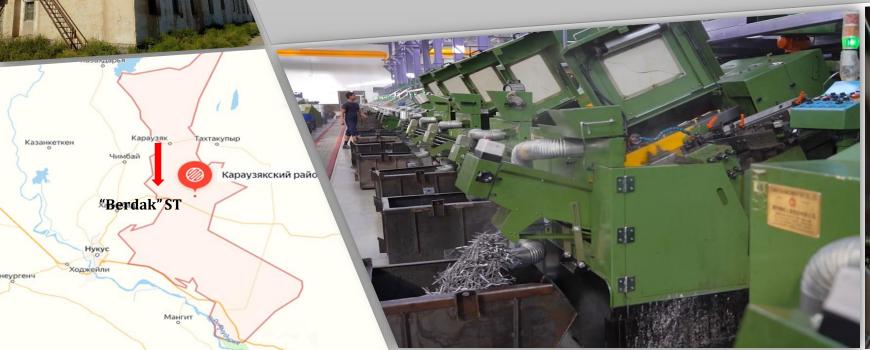

## The project of organization of the production of nails and screw nails in Beruni district

#### INVESTMENT PROJECT PASSPORT

"Навоий" ST

| PROJECT ADRESS       | Beruni district "Abay" ST |
|----------------------|---------------------------|
| PROJECT COST         | 12 million dollars        |
| POWER OF THE PROJECT | 10 thousand tons          |
| PRODUCT IMPORT       | 4 million dollars         |
| NPV                  | 20,4 million dollars      |
| IRR                  | 30,47 %                   |
| WORK PLACE           | 80                        |
| AREA                 | 1 hectares                |

- The raw materials necessary for the production of products will be produced in the production enterprises planned to be launched in the region;
- There is 1 hectare free AREA with all infrastructure in "Abay" ST area;
- Today, the import of this product in the Republic is more than 10 million dollars;