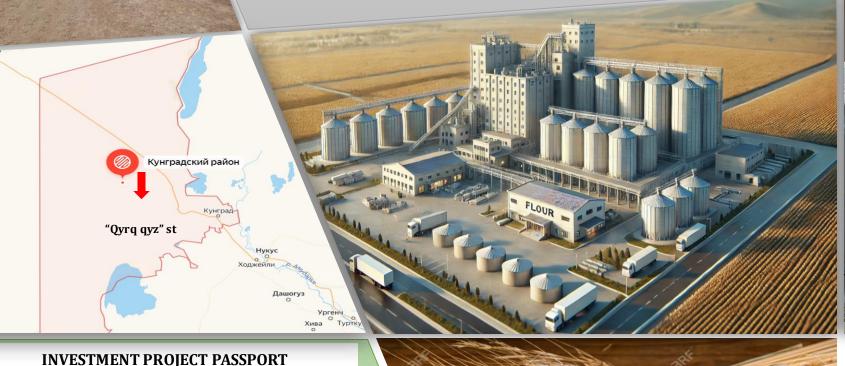

| "Elabad" ST        |
|-----------------------------------|--------------------|
| PROJECT COST                      | 10 million dollars |
| POWER OF THE PROJECT              | 50thousand tons    |
| PRODUCT IMPORT 12 million dollars |                    |
| NPV 2,9 million dollars           |                    |
| IRR                               | 6,7 %              |
| WORK PLACE                        | 80                 |
| AREA                              | 2 hectares         |
|                                   |                    |



- tons of raw material reserves;
- "Elabad" mall has 2 hectares area with all infrastructure:
- The demand for this product in the Republic today is 50 thousand tons;
- The district is located on the international highway A-380.







| INVESTMENT | PROIECT | PASSPORT |
|------------|---------|----------|

| PROJECT ADRESS                     | "Qyrq qyz" st        |  |
|------------------------------------|----------------------|--|
| PROJECT COST                       | 11,1 million dollars |  |
| POWER OF THE PROJECT               | 37 thousand tons     |  |
| PRODUCT IMPORT 2,1 million dollars |                      |  |
| NPV                                | 1,1 million dollars  |  |
| IRR                                | 13 %                 |  |
| WORK PLACE                         | 80                   |  |
| AREA                               | 5 hectares           |  |



- Grain is grown in the area of 4,000 hectares per year in the district.
- Absence of a grain processing enterprise in the district;
-