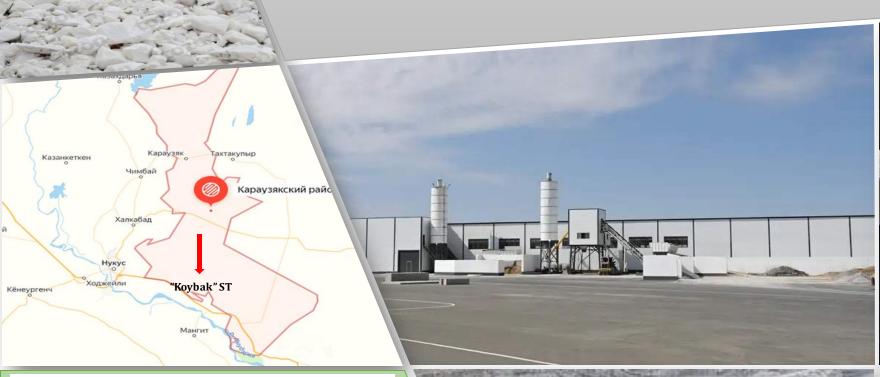

## Potato starch production project in Amudarya district

#### **INVESTMENT PROJECT PASSPORT**

Джумурта

"Besh tom" ST

Китай

Мангит Mangit

| PROJECT ADRESS | Amudarya District "Besh Tom" ST |
|----------------|---------------------------------|
| PROJECT COST   | 22 million dollars              |
| PROJECT POWER  | 4 thousand tons                 |
| PRODUCT IMPORT | 120 thousand dollars            |
| NPV            | 6,22 million dollars            |
| IRR            | 16,50 %                         |
| WORK PLACE     | 80                              |
| AREA           | 3 hectares                      |

- 25 thousand tons of potato products are grown in the district, which means that there materials:
- Residents of the district have many years of advanced experience in growing potatoes;
- Today, the demand for starch products is double, about 200 tons are purchased by food manufacturers per day.