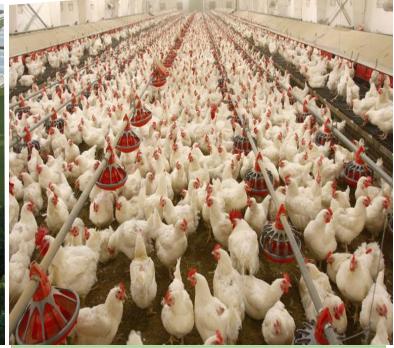

## Poultry (meat, eggs) formation project in Amudarya district

#### INVESTMENT PROJECT PASSPORT

| PROJECT ADRESS       | Amudarya district "Hitoy" ST |
|----------------------|------------------------------|
| PROJECT COST         | 11 million dollars           |
| POWER OF THE PROJECT | 0,8 million                  |
| PRODUCT IMPORT       | 475 thousand dollars         |
| NPV                  | 1.3 million dollars          |
| IRR                  | 13,8 %                       |
| WORK PLACE           | 70                           |
| AREA                 | 2,7 hectares                 |

- Today, the population of the district is 212.8 thousand people, the consumption rate of poultry meat is 72%.
- Today, in the Republic of Karakalpakstan, the production of poultry meat is 30 thousand tons, and the production of eggs is 410.0 million tons. grain shape.