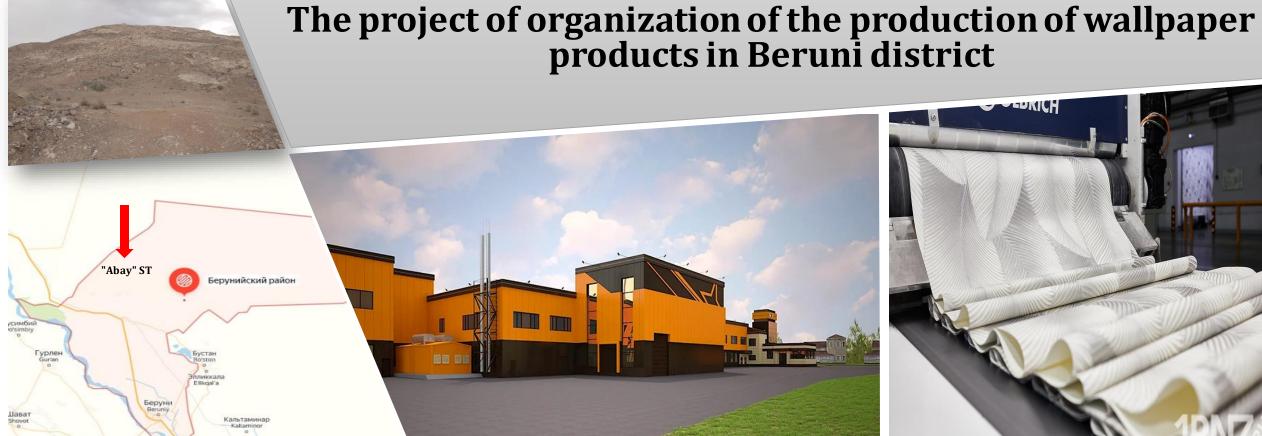

#### **INVESTMENT PROJECT PASSPORT**

POWER OF THE PROJECT PRODUCT IMPORT 0,2 million dollars 4,3 million dollars NPV 9,43 % **WORK PLACE** 

- all infrastructure:
- Today, the import of this product in the Republic is more than 30 million dollars;
- As a result of the annual production of 1.5 million rolls, the project will pay for itself in 4 years.