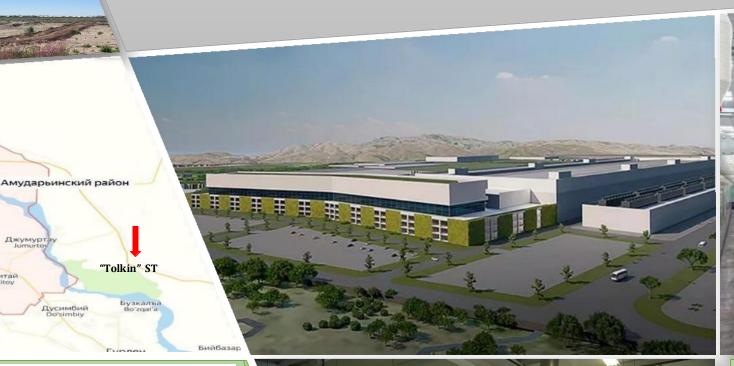

## The project of establishing a textile complex in Amudarya district

| TATE CONTROL DO | 01E CE D 4 CCD 0 DE |
|-----------------|---------------------|
| INVESTMENT PRO  | DIECT PASSPORT      |

Джумурта

Мангил

| PROJECT ADDRESS | Amudarya district "Tolkin" mahlla |
|-----------------|-----------------------------------|
| PROJECT COST    | 54 mln dollar                     |
| PROJECT POWER   | 18 thousand tons                  |
| PRODUCT IMPORT  | 3,5 million dollars               |
| NPV             | 12,3 million dollars              |
| IRR             | 19,2 %                            |
| WORK PLACE      | 1 000                             |
| AREA            | 11 hectares                       |
|                 |                                   |

- In the district, 52 thousand tons of cotton raw materials are grown on an area of 14 thousand ha per year, and there is an enterprise for processing 6 thousand tons of cotton fibers:
- More than 210,000 people live in the district, and the total cotton resources are 109,000 people;
- A railway and the A-380 international highway pass through the territory of the district.