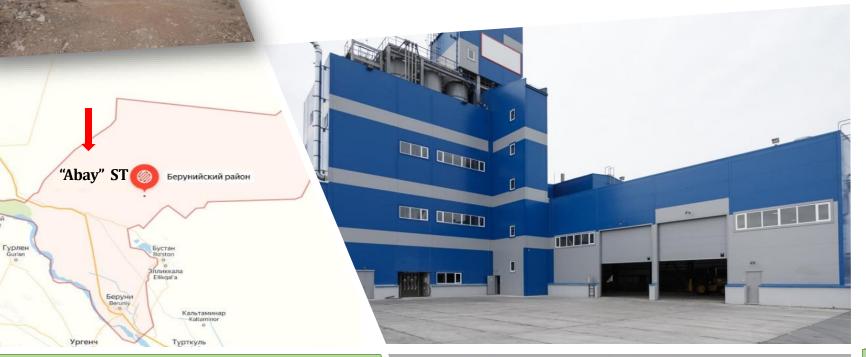

#### INVESTMENT PROJECT PASSPORT

| PROJECT ADRESS       | Beruni district "Abay" ST |  |
|----------------------|---------------------------|--|
| PROJECT COST         | 15 million dollars        |  |
| POWER OF THE PROJECT | 3 thousand tons           |  |
| RAW MATERIAL BASE    | 5,2 million tonns         |  |
| NPV                  | 10,1 million dollars      |  |
| IRR                  | 19,7 %                    |  |
| WORK PLACE           | 13                        |  |
| AREA                 | 2,2 hectares              |  |

- There are 5.2 million tons of raw material reserves in the "Zinelbulok" section of the district;
- "Abay" mall has 2.2 hectares AREA with all infrastructure;
- The demand for this product in the Republic today is 10 million square meters;