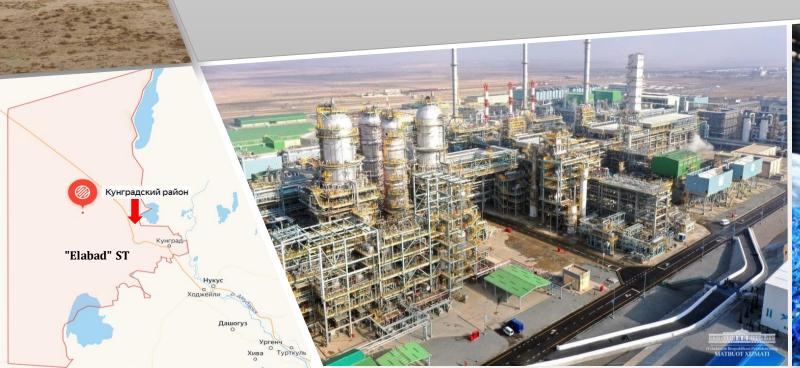

ial reserves;
- "Elabad" mall has 2 hectares area with all infrastructure;
- The demand for this product in the Republic today is 100 thousand tons;
- The district is located on the international highway A-380.



# PROJECT ADRESS "Elabad" ST PROJECT COST 35 million dollars POWER OF THE PROJECT 30 thousand tons PRODUCT IMPORT 46 million dollars NPV 4 million dollars IRR 17,8 million dollars WORK PLACE 118 AREA 5 hectares



- "Borsakelmas" salt mine has 272.1 thousand tons of raw material reserves;
- "Elabad" mall has 5 hectares area with all infrastructure;
- The demand for this product in the Republic today is 50 thousand tons;
- The district is located on the international highway A-380.

### The project of organizing the production of chlorinated polymer products in Kungirot district





#### INVESTMENT PROJECT PASSPORT

| PROJECT ADRESS       | "Elabad" ST          |
|----------------------|----------------------|
| PROJECT COST         | 40 million dollars   |
| POWER OF THE PROJECT | 40 thousand tons     |
| PRODUCT IMPORT       | 76 million dollars   |
| NPV                  | 3,8 million dollars  |
| IRR                  | 15,4 million dollars |
| WORK PLACE           | 50                   |
| AREA                 | 10 hectares          |



- 300,000 tons of polyethylene and 80,000 tons of polypropylene products are developed at the "UzKorGaz" enterprise in the district;
- "Elabad" mall has 10 hectares area with all infrastructure;
- Today, the demand for this product in the Republic is 50 thousand tons;
- The district is located on the international highway A-3