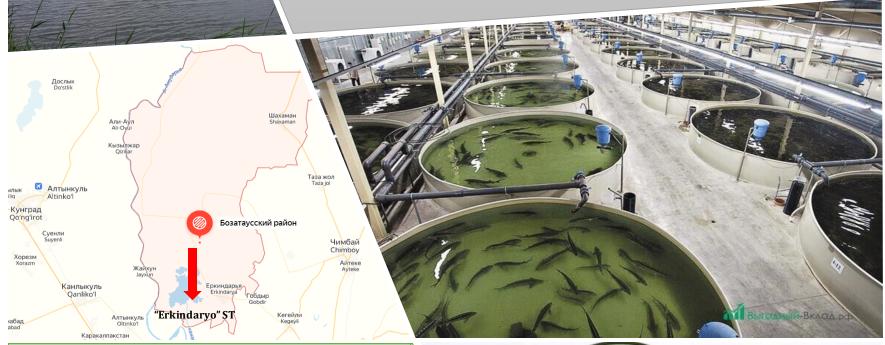

## The project of forming a fishing complex in Bozatov district

#### INVESTMENT PROJECT PASSPORT

| PROJECT ADRESS       | "Erkindaryo" ST       |
|----------------------|-----------------------|
| PROJECT COST         | 12 million dollars    |
| POWER OF THE PROJECT | 1 thousand tons       |
| "DAVUT" LAKE AREA    | 4,9 thousand hectares |
| NPV                  | 2,5 million dollars   |
| IRR                  | 28 %                  |
| WORK PLACE           | 60                    |
| AREA                 | 4,9 thousand hectares |

#### ADVANTAGES OF THE PROJECT

The existing area of the district is 4390.0 hectares (of which the water area is 2864.9 ha, other lands are 1525.6 ha) by taking Davud Lake from the balance sheet of the "Uzbekbaliqsanoat" association and distributing it to business entities. The domestic markets of Karakalpakstan will be supplied with fish products.