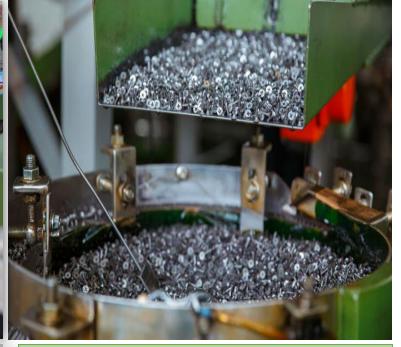

## The project of organization of the production of nails and screw nails in Beruni district

#### INVESTMENT PROJECT PASSPORT

"Навоий" ST

| PROJECT ADRESS       | Beruni district "Abay" ST |
|----------------------|---------------------------|
| PROJECT COST         | 12 million dollars        |
| POWER OF THE PROJECT | 10 thousand tons          |
| PRODUCT IMPORT       | 4 million dollars         |
| NPV                  | 20,4 million dollars      |
| IRR                  | 30,47 %                   |
| WORK PLACE           | 80                        |
| AREA                 | 1 hectares                |

- The raw materials necessary for the production of products will be produced in the production enterprises planned to be launched in the region;
- There is 1 hectare free AREA with all infrastructure in "Abay" ST area;
- Today, the import of this product in the Republic is more than 10 million dollars;