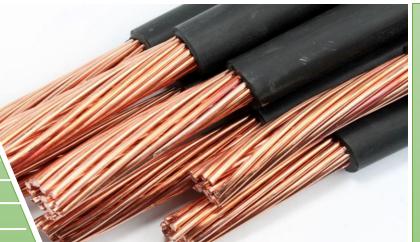

## Project for production of copper products (pipe, cable, wire) in Amudarya district

#### INVESTMENT PROJECT PASSPORT

| PROJECT ADRESS                                         | Amudarya district "Tolkin" ST                                        |
|--------------------------------------------------------|----------------------------------------------------------------------|
| PROJECT COST                                           | 30 million dollars                                                   |
| POWER OF THE PROJECT                                   | 5 thousand tons                                                      |
| PRODUCT IMPORT                                         | 230 thousand dollars                                                 |
| NPV                                                    | 1,8 million dollars                                                  |
| IRR                                                    | 15,20 %                                                              |
| WORK PLACE                                             | 100                                                                  |
| AREA                                                   | 2 hectares                                                           |
| POWER OF THE PROJECT PRODUCT IMPORT NPV IRR WORK PLACE | 5 thousand tons 230 thousand dollars 1,8 million dollars 15,20 % 100 |

- It is very close to the area of copper mine reserves of Koraozak district, which is adjacent to the district;
- There is a small industrial zone with all infrastructure in the district;
- The railway passing through the territory of the district allows to build a processing plant near the copper mines;
- There are no enterprises producing this type of products in the Republic of Karakalpakstan.