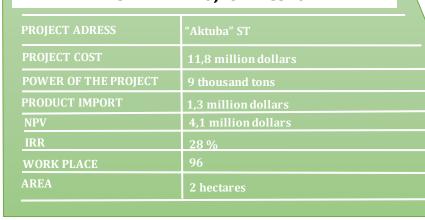

#### **INVESTMENT PROJECT PASSPORT**

Джумурта

Мангил

| PROJECT ADDRESS | Amudarya District "Besh tom" ST |
|-----------------|---------------------------------|
| PROJECT COST    | 15 million dollars              |
| PROJECT POWER   | 10 thousand tons                |
| PRODUCT IMPORT  | 52,1 thousand dollars           |
| NPV             | 1.2 million dollars             |
| IRR             | 17,3 %                          |
| WORK PLACE      | 250                             |
| AREA            | 1 hectares                      |