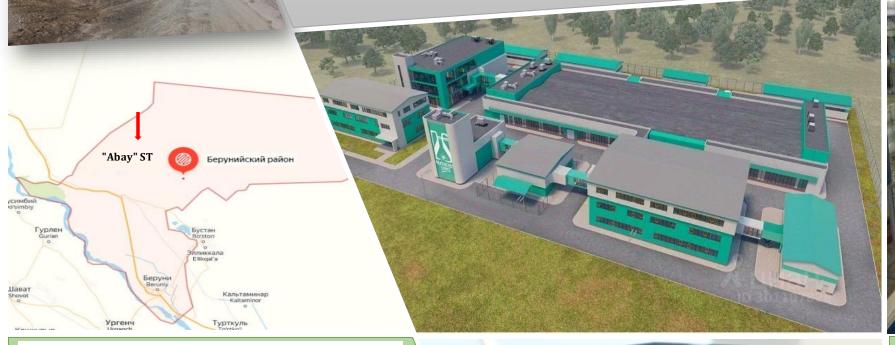

#### **INVESTMENT PROJECT PASSPORT**

POWER OF THE PROJECT PRODUCT IMPORT 0,2 million dollars 4,3 million dollars NPV 9,43 % **WORK PLACE** 

- all infrastructure:
- Today, the import of this product in the Republic is more than 30 million dollars;
- As a result of the annual production of 1.5 million rolls, the project will pay for itself in 4 years.

#### INVESTMENT PROJECT PASSPORT

| PROJECT ADRESS       | Beruni district "Abay" ST |  |
|----------------------|---------------------------|--|
| PROJECT COST         | 15 million dollars        |  |
| POWER OF THE PROJECT | 3 thousand tons           |  |
| RAW MATERIAL BASE    | 5,2 million tonns         |  |
| NPV                  | 10,1 million dollars      |  |
| IRR                  | 19,7 %                    |  |
| WORK PLACE           | 13                        |  |
| AREA                 | 2,2 hectares              |  |

- There are 5.2 million tons of raw material reserves in the "Zinelbulok" section of the district;
- "Abay" mall has 2.2 hectares AREA with all infrastructure;
- The demand for this product in the Republic today is 10 million square meters;