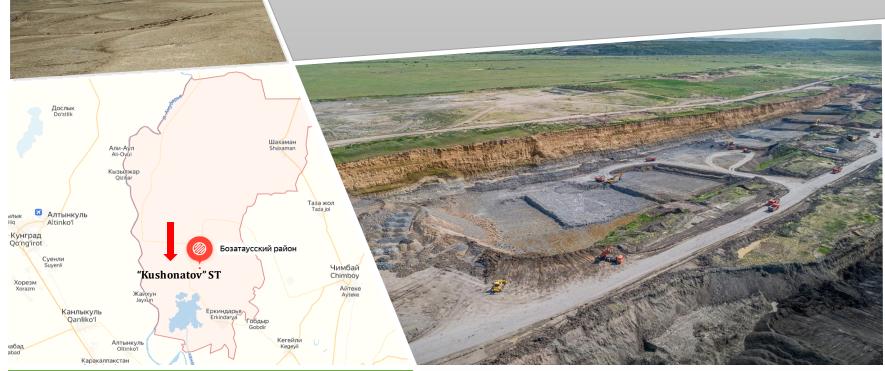

# Project of the production of bentonite products (bleaching bentonite clay) in Bozatov district

| PROJECT PASSPORT     |                                                                                                            | A STATE OF THE STA |
|----------------------|------------------------------------------------------------------------------------------------------------|--------------------------------------------------------------------------------------------------------------------------------------------------------------------------------------------------------------------------------------------------------------------------------------------------------------------------------------------------------------------------------------------------------------------------------------------------------------------------------------------------------------------------------------------------------------------------------------------------------------------------------------------------------------------------------------------------------------------------------------------------------------------------------------------------------------------------------------------------------------------------------------------------------------------------------------------------------------------------------------------------------------------------------------------------------------------------------------------------------------------------------------------------------------------------------------------------------------------------------------------------------------------------------------------------------------------------------------------------------------------------------------------------------------------------------------------------------------------------------------------------------------------------------------------------------------------------------------------------------------------------------------------------------------------------------------------------------------------------------------------------------------------------------------------------------------------------------------------------------------------------------------------------------------------------------------------------------------------------------------------------------------------------------------------------------------------------------------------------------------------------------|
| "Kushonatov" ST      |                                                                                                            |                                                                                                                                                                                                                                                                                                                                                                                                                                                                                                                                                                                                                                                                                                                                                                                                                                                                                                                                                                                                                                                                                                                                                                                                                                                                                                                                                                                                                                                                                                                                                                                                                                                                                                                                                                                                                                                                                                                                                                                                                                                                                                                                |
| 15 million dollars   |                                                                                                            | STATE OF A                                                                                                                                                                                                                                                                                                                                                                                                                                                                                                                                                                                                                                                                                                                                                                                                                                                                                                                                                                                                                                                                                                                                                                                                                                                                                                                                                                                                                                                                                                                                                                                                                                                                                                                                                                                                                                                                                                                                                                                                                                                                                                                     |
| 50 thousand tons     |                                                                                                            |                                                                                                                                                                                                                                                                                                                                                                                                                                                                                                                                                                                                                                                                                                                                                                                                                                                                                                                                                                                                                                                                                                                                                                                                                                                                                                                                                                                                                                                                                                                                                                                                                                                                                                                                                                                                                                                                                                                                                                                                                                                                                                                                |
| 17 089 thousand tons |                                                                                                            |                                                                                                                                                                                                                                                                                                                                                                                                                                                                                                                                                                                                                                                                                                                                                                                                                                                                                                                                                                                                                                                                                                                                                                                                                                                                                                                                                                                                                                                                                                                                                                                                                                                                                                                                                                                                                                                                                                                                                                                                                                                                                                                                |
| 4,4 million dollars  |                                                                                                            | A STATE OF THE STA |
| 30 %                 |                                                                                                            |                                                                                                                                                                                                                                                                                                                                                                                                                                                                                                                                                                                                                                                                                                                                                                                                                                                                                                                                                                                                                                                                                                                                                                                                                                                                                                                                                                                                                                                                                                                                                                                                                                                                                                                                                                                                                                                                                                                                                                                                                                                                                                                                |
| 50                   |                                                                                                            |                                                                                                                                                                                                                                                                                                                                                                                                                                                                                                                                                                                                                                                                                                                                                                                                                                                                                                                                                                                                                                                                                                                                                                                                                                                                                                                                                                                                                                                                                                                                                                                                                                                                                                                                                                                                                                                                                                                                                                                                                                                                                                                                |
| 37,5 hectares        |                                                                                                            |                                                                                                                                                                                                                                                                                                                                                                                                                                                                                                                                                                                                                                                                                                                                                                                                                                                                                                                                                                                                                                                                                                                                                                                                                                                                                                                                                                                                                                                                                                                                                                                                                                                                                                                                                                                                                                                                                                                                                                                                                                                                                                                                |
|                      | "Kushonatov" ST  15 million dollars  50 thousand tons  17 089 thousand tons  4,4 million dollars  30 %  50 | "Kushonatov" ST  15 million dollars  50 thousand tons  17 089 thousand tons  4,4 million dollars  30 %  50                                                                                                                                                                                                                                                                                                                                                                                                                                                                                                                                                                                                                                                                                                                                                                                                                                                                                                                                                                                                                                                                                                                                                                                                                                                                                                                                                                                                                                                                                                                                                                                                                                                                                                                                                                                                                                                                                                                                                                                                                     |

#### ADVANTAGES OF THE PROJECT

Based on the information of Geological Committee, 500-600 to 17,089,000 tons of bleaching bentonite clay will be used for the production of expanded clay gravel in the district. Taking into account the availability of resources, it is appropriate to implement the existing project in the district.