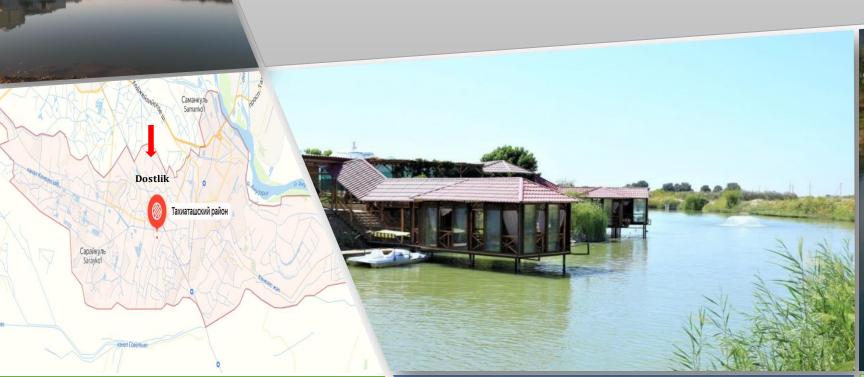

ECT ADRESS       | Nayman St          |   |
|----------------------|--------------------|---|
| ROJECT COST          | 68 million dollars |   |
| POWER OF THE PROJECT | 5 thousand litre   |   |
| PRODUCT IMPORT       | 12 million dollars |   |
| NPV                  | 15 million dollars | \ |
| IRR                  | 19 %               |   |
| WORK PLACE           | 100                |   |
| AREA                 | 2,2 hectares       |   |



### ADVANTAGES OF THE PROJECT

- 7 greenhouse farms are operating in the district on 26 hectares, and there is also the possibility of delivery to other districts; - Biostimulant production leads to the strengthening of the competitive environment and the reduction of imported products; - The district is located on the international highway A-380.







### **INVESTMENT PROJECT PASSPORT**

| PROJECT ADRESS       | Dustlik st          |
|----------------------|---------------------|
| PROJECT COST         | 10 million dollars  |
| POWER OF THE PROJECT | 1 mln tourist       |
| PRODUCT IMPORT       | 1,0 million dollars |
| NPV                  | 2,2 million dollars |
| IRR                  | 13 %                |
| WORK PLACE           | 20                  |
| AREA                 | 1,7 hectares        |



#### **ADVANTAGES OF THE PROJECT**

- There is an opportunity to develop ecotourism along the Zaton water basin of the district, and it is possible to implement tourism projects in order to attract foreign and local tourists; - It is time for the emergence of services provided in the field of tourism in the district; - The district