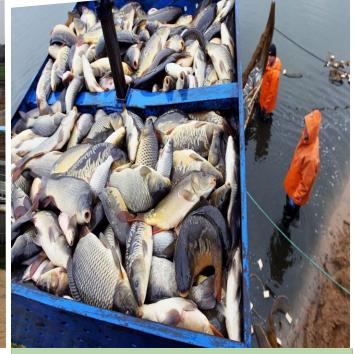

## The project of creating an intensive fishing complex in Amudarya district

WORK PLACE
30

AREA
150 hectares

- Live fish and fish products are brought to the district mainly from Khorezm region. Intensive fish farming allows for a high yield due to the small size of the area compared to ordinary lakes:
- There are about 100 fish kitchens operating in the district, where 3-4 tons of fish are cooked every day, which in turn makes it possible to maintain thousands of fish.