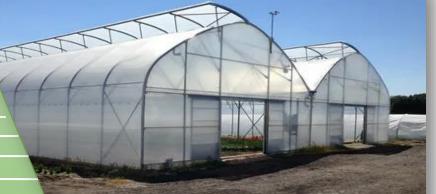

12 million dollars  |
| POWER OF THE PROJECT | 200 hectares        |
| PRODUCT IMPORT       | 24 million dollars  |
| NPV                  | 2,3 million dollars |
| IRR                  | 18 %                |
| WORK PLACE           | 150                 |
| AREA                 | 200 hectares        |

#### ADVANTAGES OF THE PROJECT

The district has a total of more than 74,400 hectares of agricultural land, and there is an opportunity to create intensive horticulture on these lands;

- More than 53,800 people live in the district today, and the taste for fruit products is increasing.







PROJECT ADRESS "Arzimbetkum" ST

PROJECT COST 12 million dollars

POWER OF THE PROJECT 30 ra

PRODUCT IMPORT 1,4 million dollars

NPV 1,4 million dollars

IRR 16 %

WORK PLACE 250

AREA 30 hectares



- There are 30 hectares of vacant fertile land in the territory of "Arzimbetkum" ST for the purpose of project implementation;
- There is a high possibility of creating added value in the domestic and foreign markets due to the organization of product sorting and storage.

# Organization of an entertainment-tourist complex (beach and hunting) in Konlikol district





#### INVESTMENT PROJECT PASSPORT

| PROJECT ADRESS       | "Sari altyn" ST      |
|----------------------|----------------------|
| PROJECT COST         | 15,1 million dollars |
| POWER OF THE PROJECT | 20 thousand pieces   |
| PRODUCT IMPORT       | 1,2 million dollars  |
| NPV                  | 2,2 million dollars  |
| IRR                  | 17 %                 |
| WORK PLACE           | 60                   |
| AREA