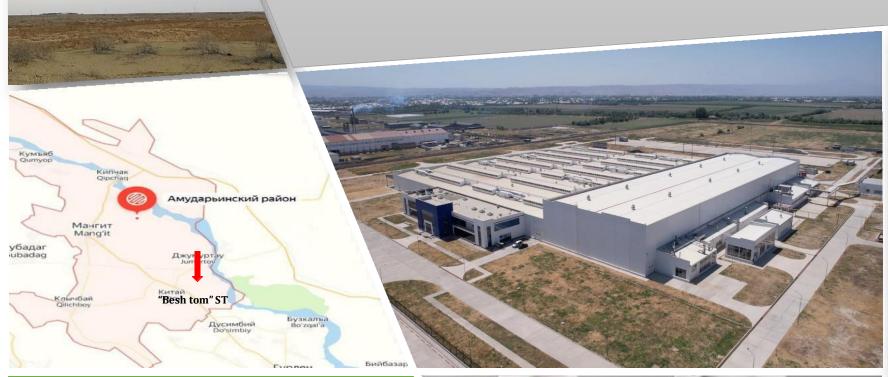

## The project of organizing the production of porcelain, electroporcelain, faience in Amudarya district

| INVESTME        | NT PROJECT PASSPORT             |  |
|-----------------|---------------------------------|--|
| PROJECT ADDRESS | Amudarya District "Besh Tom" ST |  |
| PROJECT COST    | 25 million dollars              |  |
| PROJECT POWER   | 1 million pieces                |  |
| PRODUCT IMPORT  | 2,1 million dollars             |  |
| NPV             | 9 million dollars               |  |
| IRR             | 18,1 %                          |  |
| WORK PLACE      | 250                             |  |
| AREA            | 1 hectares                      |  |
|                 |                                 |  |

- There is a natural reserve of kaolin in the district, which allows the production of porcelain products;
- Within the framework of the project, the necessary land area can be obtained directly based on Decree No. PF-129;
- The district has a population with many years of experience in kaolin mining and processing.