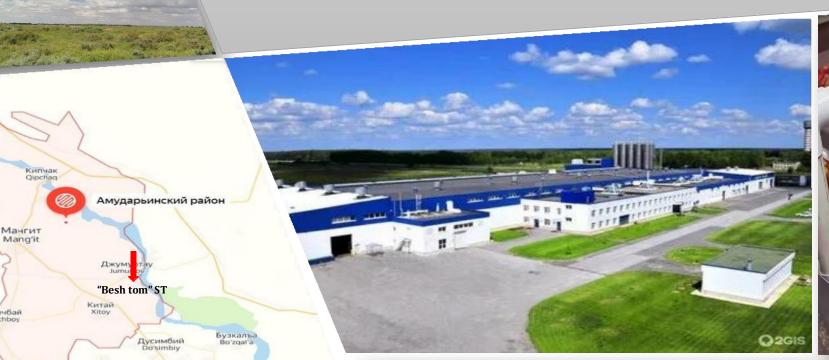

## The project of organizing the production of porcelain, electroporcelain, faience in Amudarya district

| INVESTME        | NT PROJECT PASSPORT             |  |
|-----------------|---------------------------------|--|
| PROJECT ADDRESS | Amudarya District "Besh Tom" ST |  |
| PROJECT COST    | 25 million dollars              |  |
| PROJECT POWER   | 1 million pieces                |  |
| PRODUCT IMPORT  | 2,1 million dollars             |  |
| NPV             | 9 million dollars               |  |
| IRR             | 18,1 %                          |  |
| WORK PLACE      | 250                             |  |
| AREA            | 1 hectares                      |  |
|                 |                                 |  |

- There is a natural reserve of kaolin in the district, which allows the production of porcelain products;
- Within the framework of the project, the necessary land area can be obtained directly based on Decree No. PF-129;
- The district has a population with many years of experience in kaolin mining and processing.