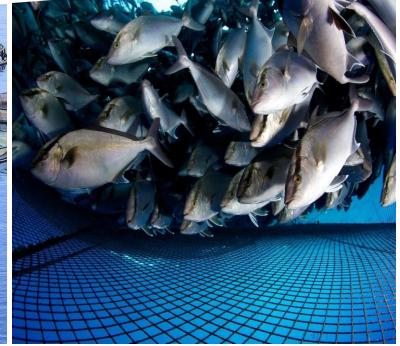

## The project of creating an intensive fishing complex in Amudarya district

#### INVESTMENT PROJECT PASSPORT

PROJECT ADRESS
Amudarya district "Nazarkhan" ST

PROJECT COST
12 million dollars

PROJECT POWER
1,7 thousand tons

PRODUCT IMPORT
437 thousand dollars

NPV
1,5 million dollars

IRR
20,1 %

WORK PLACE
30

AREA
150 hectares

- Live fish and fish products are brought to the district mainly from Khorezm region. Intensive fish farming allows for a high yield due to the small size of the area compared to ordinary lakes:
- There are about 100 fish kitchens operating in the district, where 3-4 tons of fish are cooked every day, which in turn makes it possible to maintain thousands of fish.