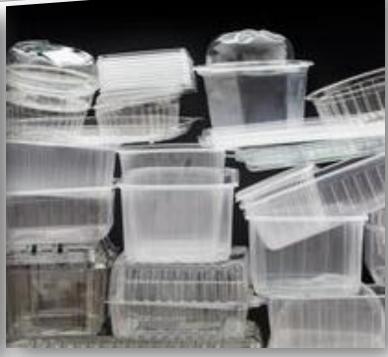

## The project of forming the production of household goods from plastic in Beruni district

#### INVESTMENT PROJECT PASSPORT

"Abay" ST

PROJECT ADRESS

Beruni district "Abay" ST

PROJECT COST

11,2 million dollars

POWER OF THE PROJECT

1,5 million pieces

PRODUCT IMPORT

0,2 million dollars

NPV

2,3 million dollars

IRR

14,33 %

WORK PLACE

100

AREA

1 hectares

- There is 1 hectare free area with all infrastructure in the "Abay" ST area of the district;
- There is an enterprise producing the necessary raw materials in Kunhirot district.
- Today, the demand for this product is 3 million units;