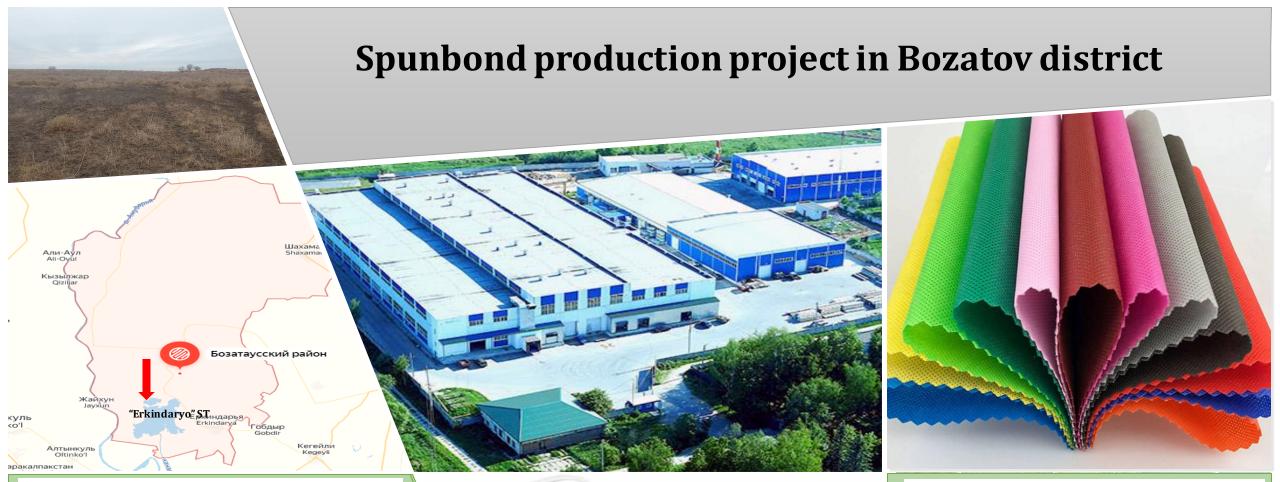

|

#### ADVANTAGES OF THE PROJECT

Taking into account that the main drivers of the district are agriculture and agriculture, the district has all the conditions for the implementation of this project. Wheat is cultivated in the district on an area of 650 ha. In this regard, we can include this project among promising projects.



# INVESTMENT PROJECT PASSPORT PROJECT ADRESS "Erkindaryo" ST PROJECT COST 10 million dollars POWER OF THE PROJECT 4 thousand tons PRODUCT IMPORT 4 million dollars NPV 1,9 million dollars IRR 24 % WORK PLACE 30 AREA 1,5 hectares

#### ADVANTAGES OF THE PROJECT

In the production of these products, plastics based on synthetic compounds are used. Spunbond products are used for medical special clothes, disposable shoes. The products produced as a result of the implementation of this project can be directed to the domestic market as well as to the expert. It is appropriate to include this project among promising projects.

### The project of forming a poultry cluster of Bozatov district (production of meat, semi-finished products, sausages and fodder)





#### INVESTMENT PROJECT PASSPORT

|