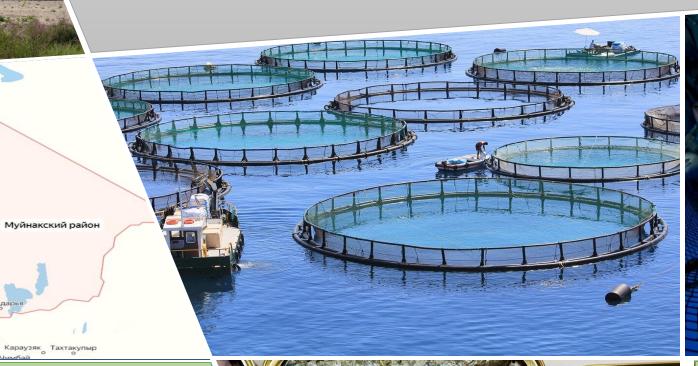

## The project of creating an intensive fishing complex in Amudarya district

#### INVESTMENT PROJECT PASSPORT

PROJECT ADRESS
Amudarya district "Nazarkhan" ST

PROJECT COST
12 million dollars

PROJECT POWER
1,7 thousand tons

PRODUCT IMPORT
437 thousand dollars

NPV
1,5 million dollars

IRR
20,1 %

WORK PLACE
30

AREA
150 hectares

- Live fish and fish products are brought to the district mainly from Khorezm region. Intensive fish farming allows for a high yield due to the small size of the area compared to ordinary lakes:
- There are about 100 fish kitchens operating in the district, where 3-4 tons of fish are cooked every day, which in turn makes it possible to maintain thousands of fish.