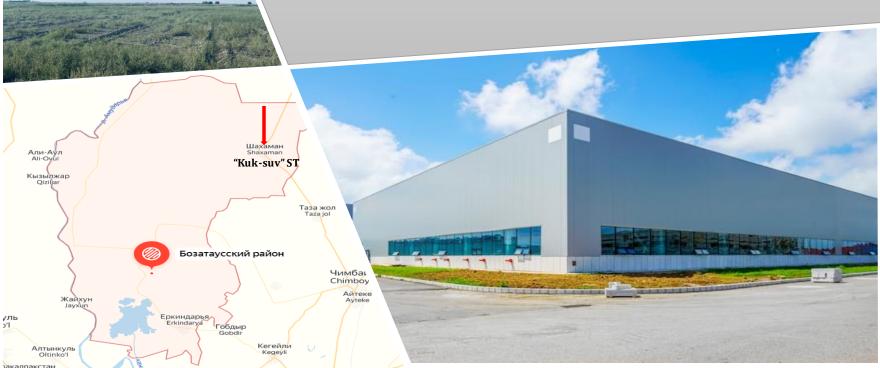

## The project of establishing a cotton-textile cluster in Bozatov district

#### ADVANTAGES OF THE PROJECT

Taking into account the large amount of agricultural reserve land in the district, as well as taking into account the current water scarcity, it is appropriate to grow cotton, which consumes less water. the products produced as a result of lowering will be directed to export, and the increase of export indicators of the district will be achieved.