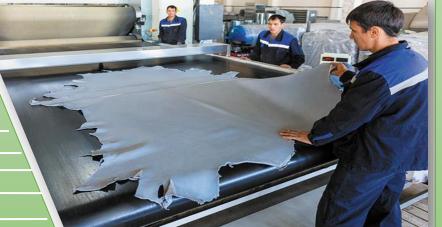

# INVESTMENT PROJECT PASSPORT PROJECT ADRESS Beruni district "Navoiy" ST PROJECT COST 20 million dollars POWER OF THE PROJECT 80 million sq dm PRODUCT IMPORT 0,9 million dollars NPV 10,5 million dollars IRR 9,6 % WORK PLACE 120 AREA 2,9 hectares

- There is a 2.5 hectare area with all infrastructure in the territory of "Navoiy" ST;
- Today, the import of this product in the republic amounts to 78 million dollars;
- About 2 million square meters of leather is produced in the region.