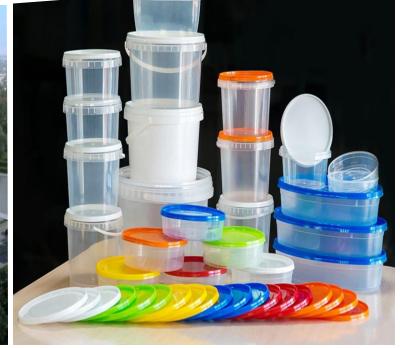

## The project of forming the production of household goods from plastic in Beruni district

#### INVESTMENT PROJECT PASSPORT

"Abay" ST

PROJECT ADRESS

Beruni district "Abay" ST

PROJECT COST

11,2 million dollars

POWER OF THE PROJECT

1,5 million pieces

PRODUCT IMPORT

0,2 million dollars

NPV

2,3 million dollars

IRR

14,33 %

WORK PLACE

100

AREA

1 hectares

- There is 1 hectare free area with all infrastructure in the "Abay" ST area of the district;
- There is an enterprise producing the necessary raw materials in Kunhirot district.
- Today, the demand for this product is 3 million units;