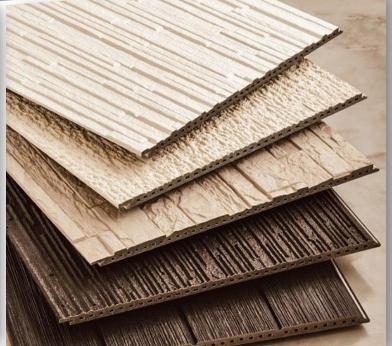

### Production project of plastic composite panels in Bozatov district

#### INVESTMENT PROJECT PASSPORT

| PROJECT ADRESS       | "Kushonatov" ST     |
|----------------------|---------------------|
| PROJECT COST         | 10 million dollars  |
| POWER OF THE PROJECT | 100 минг кв.м       |
| PRODUCT IMPORT       | 11 million dollars  |
| NPV                  | 2,1 million dollars |
| IRR                  | 24 %                |
| WORK PLACE           | 35                  |
| AREA                 | 1,5 hectares        |
|                      |                     |

#### ADVANTAGES OF THE PROJECT

Through the implementation of the production project of plastic composite panels in the district, the fog is widely used in the finishing works of facade parts of buildings. There are no problems in allocating the necessary land areas for the implementation of the project.1