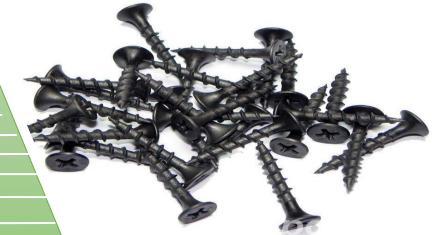

## The project of organization of the production of nails and screw nails in Beruni district

#### INVESTMENT PROJECT PASSPORT

"Навоий" ST

| PROJECT ADRESS       | Beruni district "Abay" ST |
|----------------------|---------------------------|
| PROJECT COST         | 12 million dollars        |
| POWER OF THE PROJECT | 10 thousand tons          |
| PRODUCT IMPORT       | 4 million dollars         |
| NPV                  | 20,4 million dollars      |
| IRR                  | 30,47 %                   |
| WORK PLACE           | 80                        |
| AREA                 | 1 hectares                |

- The raw materials necessary for the production of products will be produced in the production enterprises planned to be launched in the region;
- There is 1 hectare free AREA with all infrastructure in "Abay" ST area;
- Today, the import of this product in the Republic is more than 10 million dollars;