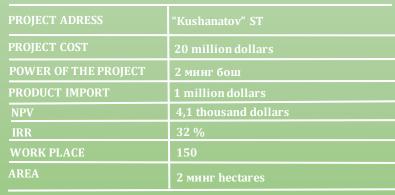

## The project of establishing a livestock complex in Bozatov district

#### INVESTMENT PROJECT PASSPORT

#### ADVANTAGES OF THE PROJECT

- Taking into account that the main drivers of the district are agriculture and farming, the district has all the conditions for the implementation of this project. Through the implementation of this project, meat and dairy products will be provided in domestic markets not only in the district but also in the republic.