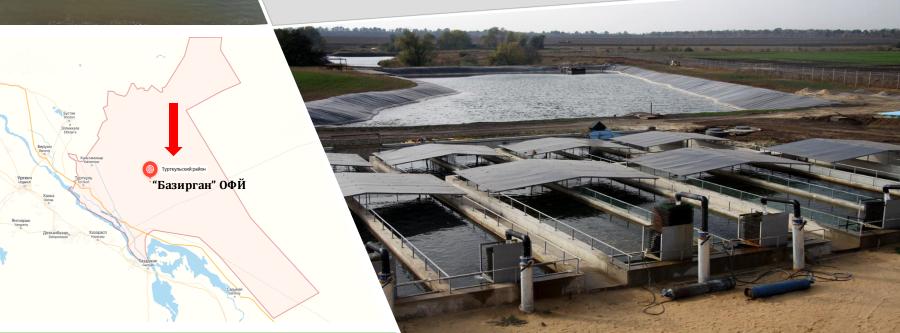

## The project of creating an intensive fishing complex in Amudarya district

WORK PLACE
30

AREA
150 hectares

- Live fish and fish products are brought to the district mainly from Khorezm region. Intensive fish farming allows for a high yield due to the small size of the area compared to ordinary lakes:
- There are about 100 fish kitchens operating in the district, where 3-4 tons of fish are cooked every day, which in turn makes it possible to maintain thousands of fish.