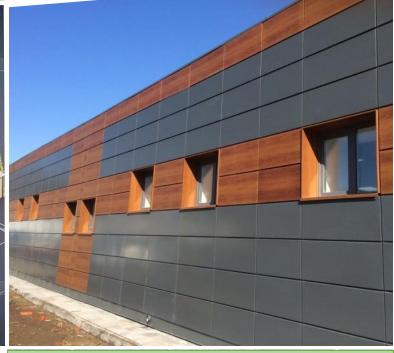

### Production project of plastic composite panels in Bozatov district

#### INVESTMENT PROJECT PASSPORT

| PROJECT ADRESS       | "Kushonatov" ST     |
|----------------------|---------------------|
| PROJECT COST         | 10 million dollars  |
| POWER OF THE PROJECT | 100 минг кв.м       |
| PRODUCT IMPORT       | 11 million dollars  |
| NPV                  | 2,1 million dollars |
| IRR                  | 24 %                |
| WORK PLACE           | 35                  |
| AREA                 | 1,5 hectares        |
|                      |                     |

#### ADVANTAGES OF THE PROJECT

Through the implementation of the production project of plastic composite panels in the district, the fog is widely used in the finishing works of facade parts of buildings. There are no problems in allocating the necessary land areas for the implementation of the project.1