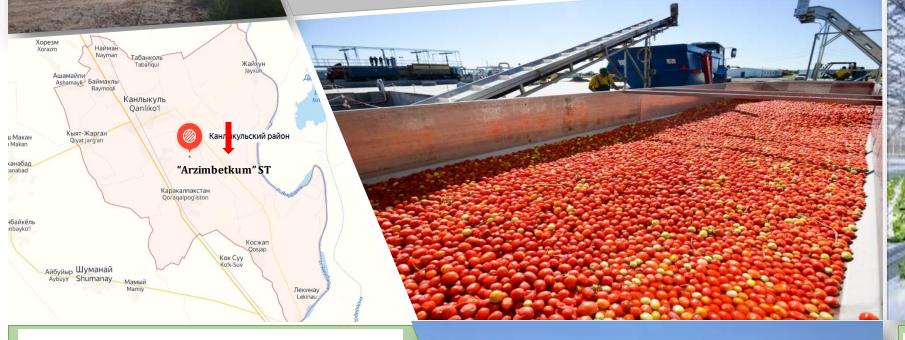

g in an intensive manner in Konlikol district





#### INVESTMENT PROJECT PASSPORT

| PROJECT ADRESS       | Бескопир ST         |
|----------------------|---------------------|
| PROJECT COST         | 12 million dollars  |
| POWER OF THE PROJECT | 200 hectares        |
| PRODUCT IMPORT       | 24 million dollars  |
| NPV                  | 2,3 million dollars |
| IRR                  | 18 %                |
| WORK PLACE           | 150                 |
| AREA                 | 200 hectares        |

#### ADVANTAGES OF THE PROJECT

The district has a total of more than 74,400 hectares of agricultural land, and there is an opportunity to create intensive horticulture on these lands;

- More than 53,800 people live in the district today, and the taste for fruit products is increasing.







PROJECT ADRESS "Arzimbetkum" ST

PROJECT COST 12 million dollars

POWER OF THE PROJECT 30 ra

PRODUCT IMPORT 1,4 million dollars

NPV 1,4 million dollars

IRR 16 %

WORK PLACE 250

AREA 30 hectares



- There are 30 hectares of vacant fertile land in the territory of "Arzimbetkum" ST for the purpose of project implementation;
- There is a high possibility of creating added value in the domestic and foreign markets due to the organization of product sorting and storage.

# Organization of an entertainment-tourist complex (beach and hunting) in Konlikol district





#### INVESTMENT PROJECT PASSPORT

| PROJECT ADRESS       | "Sari altyn" ST      |
|----------------------|----------------------|
| PROJECT COST         | 15,1 million dollars |
| POWER OF THE PROJECT | 20 thousand pieces