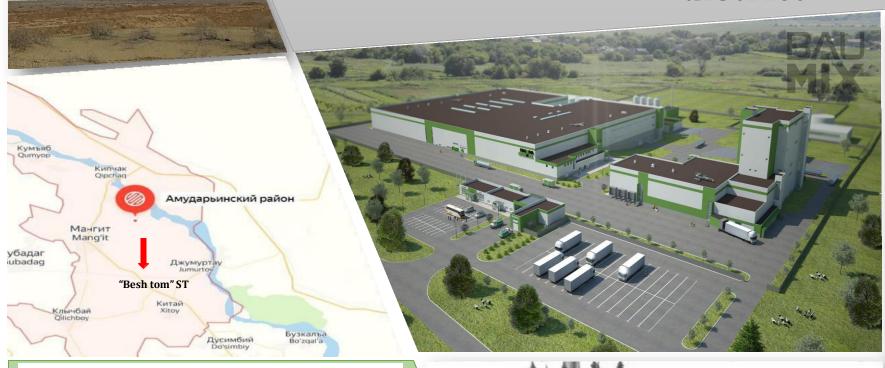

## The project of organizing the production of porcelain, electroporcelain, faience in Amudarya district

| INVESTME        | NT PROJECT PASSPORT             |  |
|-----------------|---------------------------------|--|
| PROJECT ADDRESS | Amudarya District "Besh Tom" ST |  |
| PROJECT COST    | 25 million dollars              |  |
| PROJECT POWER   | 1 million pieces                |  |
| PRODUCT IMPORT  | 2,1 million dollars             |  |
| NPV             | 9 million dollars               |  |
| IRR             | 18,1 %                          |  |
| WORK PLACE      | 250                             |  |
| AREA            | 1 hectares                      |  |
|                 |                                 |  |

- There is a natural reserve of kaolin in the district, which allows the production of porcelain products;
- Within the framework of the project, the necessary land area can be obtained directly based on Decree No. PF-129;
- The district has a population with many years of experience in kaolin mining and processing.