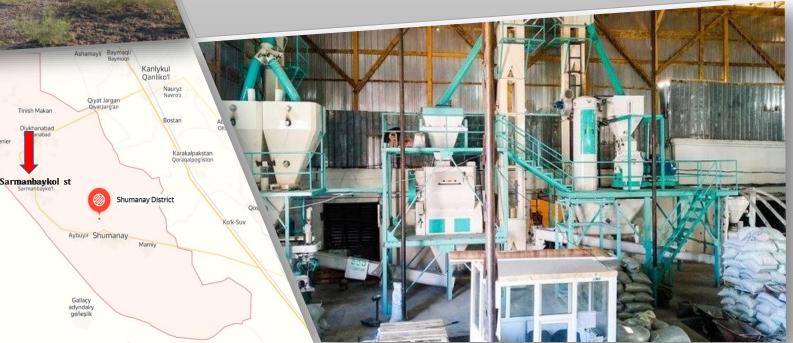

## Licorice root plantation establishment and extract production project in Bozatov district

#### INVESTMENT PROJECT PASSPORT

PROJECT ADRESS "Kushonatov" ST

PROJECT COST 17 million dollars

POWER OF THE PROJECT 700 tons

RAW MATERIAL BASE 500 hectares

NPV 4,5 million dollars

IRR 28 %

WORK PLACE 120

AREA 5 thousand hectares

#### **ADVANTAGES OF THE PROJECT**

Taking into account that the stock of licorice root in the district is quite high, this project can be classified as one of the promising projects. The products produced as a result of the implementation of this project will be exported and the export performance of the district will be increased.