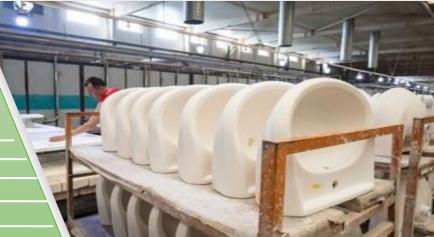

## The project of organizing the production of porcelain, electroporcelain, faience in Amudarya district

| INVESTME        | NT PROJECT PASSPORT             |  |
|-----------------|---------------------------------|--|
| PROJECT ADDRESS | Amudarya District "Besh Tom" ST |  |
| PROJECT COST    | 25 million dollars              |  |
| PROJECT POWER   | 1 million pieces                |  |
| PRODUCT IMPORT  | 2,1 million dollars             |  |
| NPV             | 9 million dollars               |  |
| IRR             | 18,1 %                          |  |
| WORK PLACE      | 250                             |  |
| AREA            | 1 hectares                      |  |
|                 |                                 |  |

- There is a natural reserve of kaolin in the district, which allows the production of porcelain products;
- Within the framework of the project, the necessary land area can be obtained directly based on Decree No. PF-129;
- The district has a population with many years of experience in kaolin mining and processing.