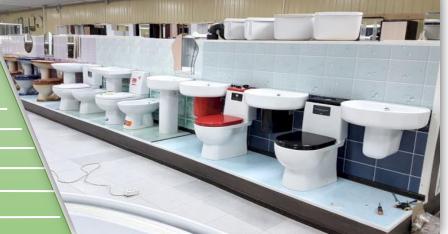

rs of experience in licorice root processing;
- This product is popular all over the world;
- Availability of a number of reliefs in the district for exporting enterprises, taking into account that the product is destined for export.



| <b>INVESTMEN</b> | T PROIECT | PASSPORT   |
|------------------|-----------|------------|
|                  | IINOLL    | I ADDI UNI |

| PROJECT ADRESS       | "Iyshan qala" ST    |
|----------------------|---------------------|
| PROJECT COST         | 25 million dollars  |
| POWER OF THE PROJECT | 500 thousand pieces |
| PRODUCT IMPORT       | 800 thousand pieces |
| NPV                  | 3,5 million dollars |
| IRR                  | 22 %                |
| WORK PLACE           | 150                 |
| AREA                 | 5 hectares          |



- "Iyshan Qala" district has convenient facilities;
- There is a 5-hectare area with all the infrastructure in the "Iyshan Qala" settlement;
- The demand for this product in the republic today is 1000 units.

# The project of organizing the production of sunflower oil in Kegeili district





#### INVESTMENT PROJECT PASSPORT

| PROJECT ADRESS       | "Kumshungul" ST      |
|----------------------|----------------------|
| PROJECT COST         | 10,1 million dollars |
| POWER OF THE PROJECT | 3,2 thousand tons    |
| PRODUCT IMPORT       | 0,12 million dollars |
| NPV                  | 0,67 million dollars |
| IRR                  | 16 %                 |
| WORK PLACE           | 120                  |
| AREA                 | 1 hectares           |



- There are opportunities for growi