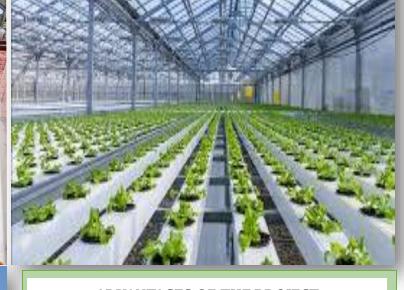

in an intensive manner in Konlikol district





#### INVESTMENT PROJECT PASSPORT

| PROJECT ADRESS       | Бескопир ST         |
|----------------------|---------------------|
| PROJECT COST         | 12 million dollars  |
| POWER OF THE PROJECT | 200 hectares        |
| PRODUCT IMPORT       | 24 million dollars  |
| NPV                  | 2,3 million dollars |
| IRR                  | 18 %                |
| WORK PLACE           | 150                 |
| AREA                 | 200 hectares        |

#### ADVANTAGES OF THE PROJECT

The district has a total of more than 74,400 hectares of agricultural land, and there is an opportunity to create intensive horticulture on these lands;

- More than 53,800 people live in the district today, and the taste for fruit products is increasing.







PROJECT ADRESS "Arzimbetkum" ST

PROJECT COST 12 million dollars

POWER OF THE PROJECT 30 ra

PRODUCT IMPORT 1,4 million dollars

NPV 1,4 million dollars

IRR 16 %

WORK PLACE 250

AREA 30 hectares



- There are 30 hectares of vacant fertile land in the territory of "Arzimbetkum" ST for the purpose of project implementation;
- There is a high possibility of creating added value in the domestic and foreign markets due to the organization of product sorting and storage.

# Organization of an entertainment-tourist complex (beach and hunting) in Konlikol district





#### INVESTMENT PROJECT PASSPORT

| PROJECT ADRESS       | "Sari altyn" ST      |
|----------------------|----------------------|
| PROJECT COST         | 15,1 million dollars |
| POWER OF THE PROJECT | 20 thousand pieces   |