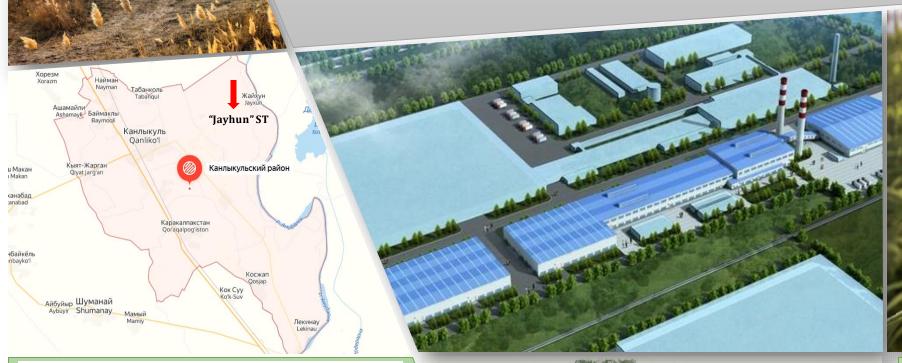

mand for cellulose products in the foreign market is very high.

# Production of baby food (puree, juice) in Konlikol district





#### INVESTMENT PROJECT PASSPORT

PROJECT ADRESS "Konlikol" ST
PROJECT COST 15,2 million dollars
POWER OF THE PROJECT 1000 минг дона
PRODUCT IMPORT 8,5 million dollars
NPV 3,1 million dollars
IRR 17 %
WORK PLACE 50
AREA 1,5 hectares



- More than 12,000 tons of vegetables and pulses are grown in the district per year, and there are no enterprises that process them;
- It is also possible to process products grown in neighboring areas;
- Taking into account that the demand for baby food is covered by imports today, the prospects of project implementation are high.

# Cultivation and processing of technical cannabis for industrial purposes in Konlikol district





#### INVESTMENT PROJECT PASSPORT

PROJECT ADRESS "Jayhun" ST
PROJECT COST 70 million dollars
POWER OF THE PROJECT 6000 тонна
PRODUCT IMPORT 35 million dollars
NPV 18 million dollars
IRR 20 %
WORK PLACE 350
AREA 214 hectares

- Cannabis cultivation for industrial purposes has been established in the district;
- Taking into account climate and soil conditions, the possibility of project implementation is high;
- Also, competition in this industry is not high among the countries of the commonwealth.

# Wool processing and production of ready-made knitted products in Konlikol district





| INVESTMENT PROJECT PASSPORT |                      |  |
|-----------------------------|----------------------|--|
| PROJECT ADRESS              | "Arzimbetkum" ST     |  |
| PROJECT COST