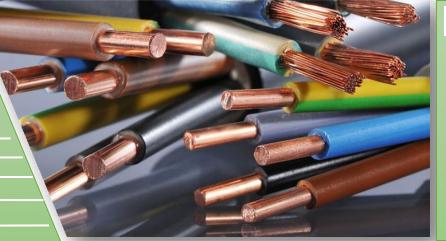

## Project for production of copper products (pipe, cable, wire) in Amudarya district

#### INVESTMENT PROJECT PASSPORT

| PROJECT ADRESS                                         | Amudarya district "Tolkin" ST                                        |
|--------------------------------------------------------|----------------------------------------------------------------------|
| PROJECT COST                                           | 30 million dollars                                                   |
| POWER OF THE PROJECT                                   | 5 thousand tons                                                      |
| PRODUCT IMPORT                                         | 230 thousand dollars                                                 |
| NPV                                                    | 1,8 million dollars                                                  |
| IRR                                                    | 15,20 %                                                              |
| WORK PLACE                                             | 100                                                                  |
| AREA                                                   | 2 hectares                                                           |
| POWER OF THE PROJECT PRODUCT IMPORT NPV IRR WORK PLACE | 5 thousand tons 230 thousand dollars 1,8 million dollars 15,20 % 100 |

- It is very close to the area of copper mine reserves of Koraozak district, which is adjacent to the district;
- There is a small industrial zone with all infrastructure in the district;
- The railway passing through the territory of the district allows to build a processing plant near the copper mines;
- There are no enterprises producing this type of products in the Republic of Karakalpakstan.