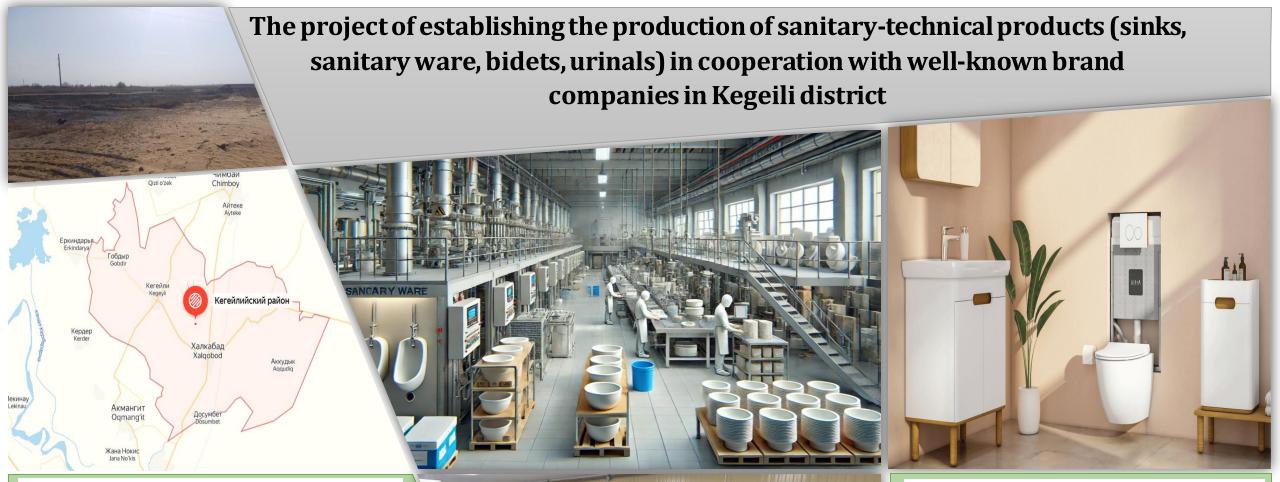

s project;







| PROJECT ADRESS       | "Iyshan qala" ST    |
|----------------------|---------------------|
| PROJECT COST         | 50 million dollars  |
| POWER OF THE PROJECT | 150 thousand tons   |
| PRODUCT IMPORT       | 5 million dollars   |
| NPV                  | 4,2 million dollars |
| IRR                  | 25 %                |
| WORK PLACE           | 600                 |
| AREA                 | 5 000 hectares      |



- There are 2,000 hectares of licorice root reserves in the 8 ST area of the district;
- The district has at least 10 years of experience in licorice root processing;
- This product is popular all over the world;
- Availability of a number of reliefs in the district for exporting enterprises, taking into account that the product is destined for export.



| <b>INVESTMEN</b> | T PROIECT | PASSPORT   |
|------------------|-----------|------------|
|                  | IINOLL    | I ADDI UNI |

| PROJECT ADRESS       | "Iyshan qala" ST    |
|----------------------|---------------------|
| PROJECT COST         | 25 million dollars  |
| POWER OF THE PROJECT | 500 thousand pieces |
| PRODUCT IMPORT       | 800 thousand pieces |
| NPV                  | 3,5 million dollars |
| IRR                  | 22 %                |
| WORK PLACE           | 150                 |
| AREA                 | 5 hectares          |



- "Iyshan Qala" district has convenient facilities;
- There is a 5-hectare area with all the infrastructure in the "Iyshan Qala" settlement;
- The demand for this product in the republic today is 1000 units.

# The project of organiz