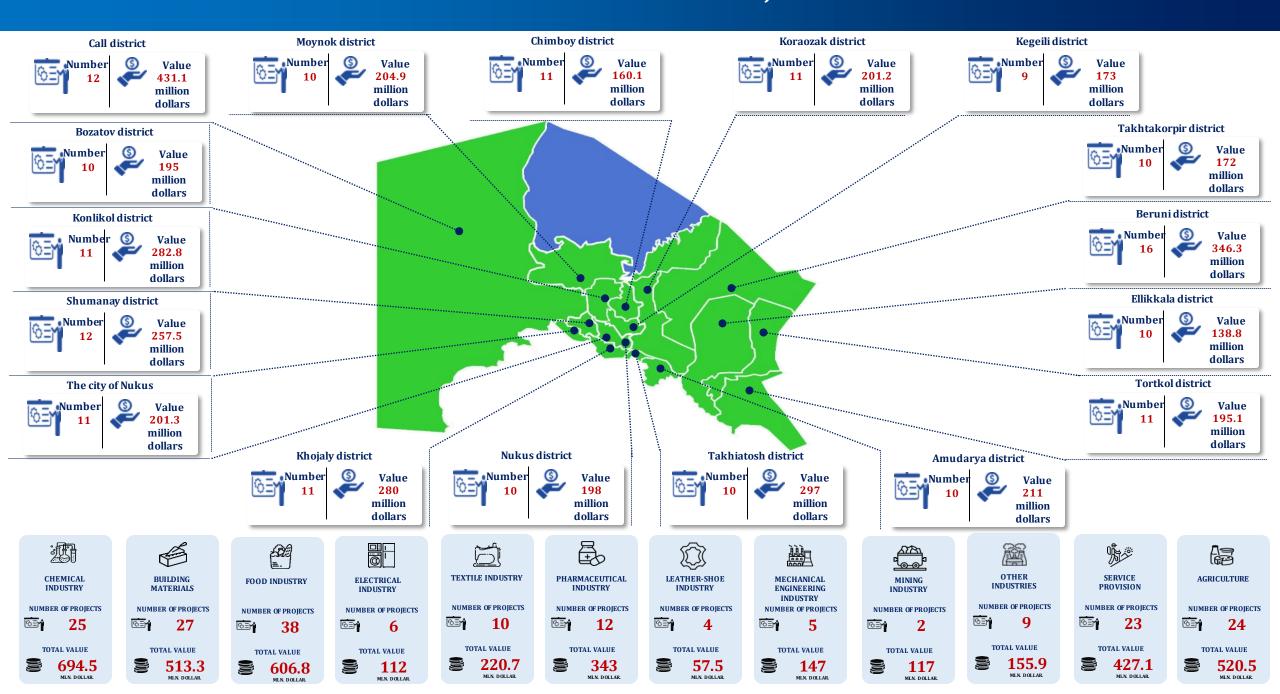

### PROJECT PROPOSALS "DO BUSINESS IN KARAKALPAKSTAN" PROGRAM

#### PROSPECTIVE INVESTMENT PROJECTS