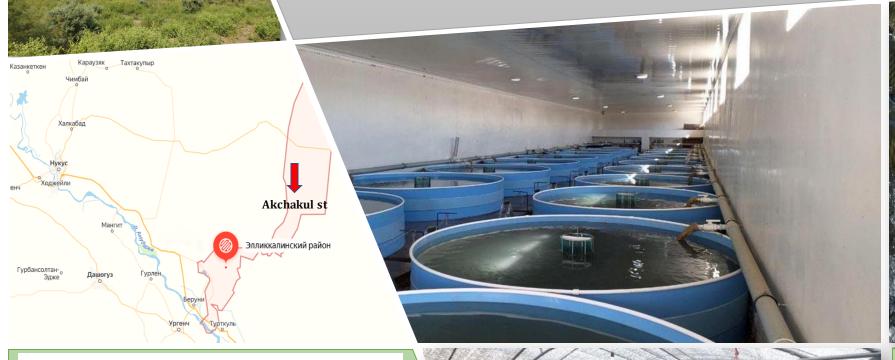

## The project of creating an intensive fishing complex in Amudarya district

#### INVESTMENT PROJECT PASSPORT

PROJECT ADRESS
Amudarya district "Nazarkhan" ST

PROJECT COST
12 million dollars

PROJECT POWER
1,7 thousand tons

PRODUCT IMPORT
437 thousand dollars

NPV
1,5 million dollars

IRR
20,1 %

WORK PLACE
30

AREA
150 hectares

- Live fish and fish products are brought to the district mainly from Khorezm region. Intensive fish farming allows for a high yield due to the small size of the area compared to ordinary lakes:
- There are about 100 fish kitchens operating in the district, where 3-4 tons of fish are cooked every day, which in turn makes it possible to maintain thousands of fish.