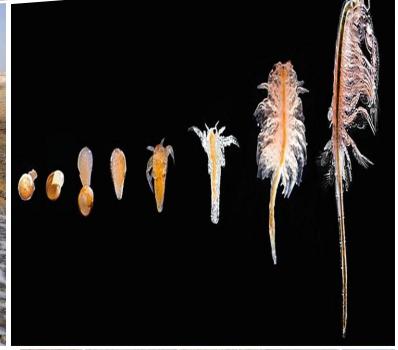

## The project of creating an intensive fishing complex in Amudarya district

#### INVESTMENT PROJECT PASSPORT

PROJECT ADRESS
Amudarya district "Nazarkhan" ST

PROJECT COST
12 million dollars

PROJECT POWER
1,7 thousand tons

PRODUCT IMPORT
437 thousand dollars

NPV
1,5 million dollars

IRR
20,1 %

WORK PLACE
30

AREA
150 hectares

- Live fish and fish products are brought to the district mainly from Khorezm region. Intensive fish farming allows for a high yield due to the small size of the area compared to ordinary lakes:
- There are about 100 fish kitchens operating in the district, where 3-4 tons of fish are cooked every day, which in turn makes it possible to maintain thousands of fish.