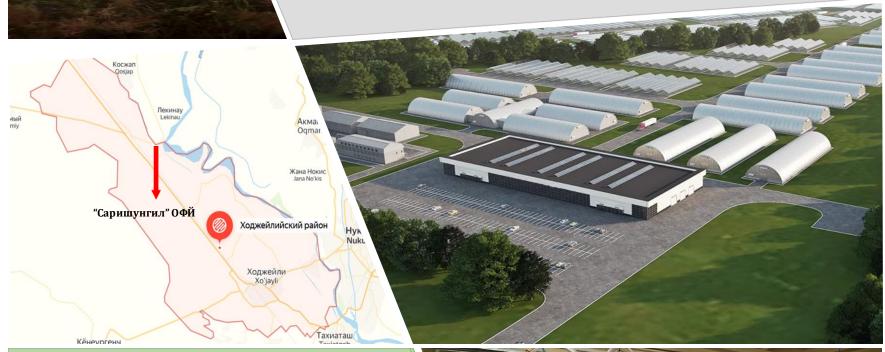

## Poultry (meat, eggs) formation project in Amudarya district

#### INVESTMENT PROJECT PASSPORT

| PROJECT ADRESS       | Amudarya district "Hitoy" ST |
|----------------------|------------------------------|
| PROJECT COST         | 11 million dollars           |
| POWER OF THE PROJECT | 0,8 million                  |
| PRODUCT IMPORT       | 475 thousand dollars         |
| NPV                  | 1.3 million dollars          |
| IRR                  | 13,8 %                       |
| WORK PLACE           | 70                           |
| AREA                 | 2,7 hectares                 |

- Today, the population of the district is 212.8 thousand people, the consumption rate of poultry meat is 72%.
- Today, in the Republic of Karakalpakstan, the production of poultry meat is 30 thousand tons, and the production of eggs is 410.0 million tons. grain shape.