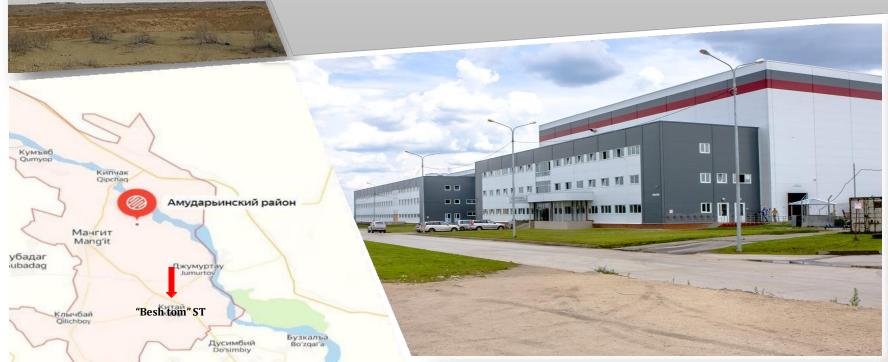

## The project of organizing the production of porcelain, electroporcelain, faience in Amudarya district

| INVESTME        | NT PROJECT PASSPORT             |  |
|-----------------|---------------------------------|--|
| PROJECT ADDRESS | Amudarya District "Besh Tom" ST |  |
| PROJECT COST    | 25 million dollars              |  |
| PROJECT POWER   | 1 million pieces                |  |
| PRODUCT IMPORT  | 2,1 million dollars             |  |
| NPV             | 9 million dollars               |  |
| IRR             | 18,1 %                          |  |
| WORK PLACE      | 250                             |  |
| AREA            | 1 hectares                      |  |
|                 |                                 |  |