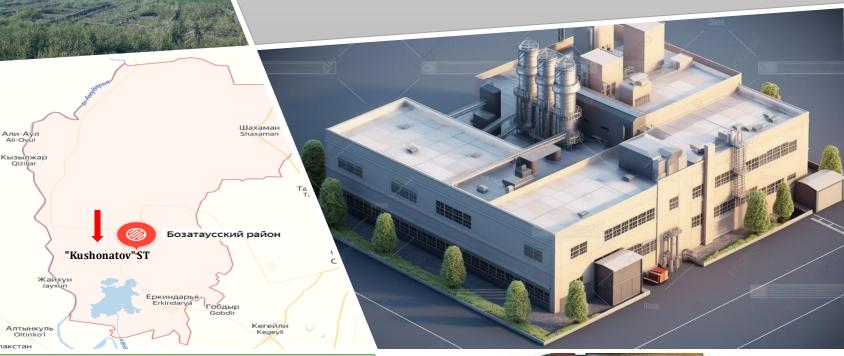

### Production project of plastic composite panels in Bozatov district

#### INVESTMENT PROJECT PASSPORT

| PROJECT ADRESS       | "Kushonatov" ST     |
|----------------------|---------------------|
| PROJECT COST         | 10 million dollars  |
| POWER OF THE PROJECT | 100 минг кв.м       |
| PRODUCT IMPORT       | 11 million dollars  |
| NPV                  | 2,1 million dollars |
| IRR                  | 24 %                |
| WORK PLACE           | 35                  |
| AREA                 | 1,5 hectares        |
|                      |                     |

#### ADVANTAGES OF THE PROJECT

Through the implementation of the production project of plastic composite panels in the district, the fog is widely used in the finishing works of facade parts of buildings. There are no problems in allocating the necessary land areas for the implementation of the project.1