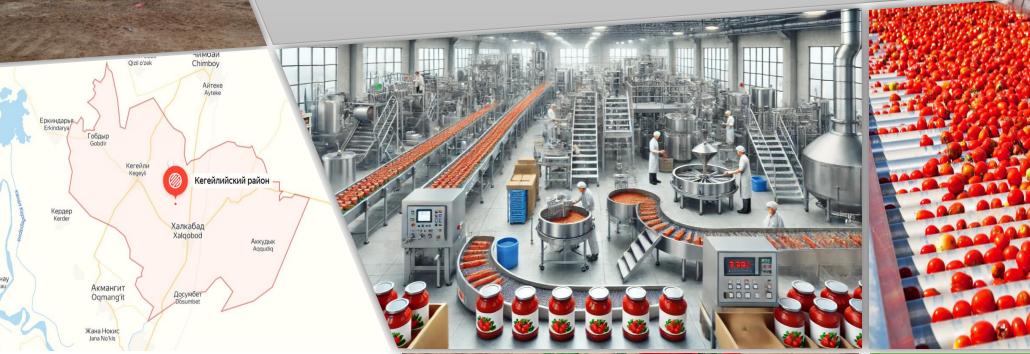

## The project of organizing the production of tomato products in Amudarya district

#### **INVESTMENT PROJECT PASSPORT**

Джумурта

Мангил

| PROJECT ADDRESS | Amudarya District "Besh tom" ST |
|-----------------|---------------------------------|
| PROJECT COST    | 15 million dollars              |
| PROJECT POWER   | 10 thousand tons                |
| PRODUCT IMPORT  | 52,1 thousand dollars           |
| NPV             | 1.2 million dollars             |
| IRR             | 17,3 %                          |
| WORK PLACE      | 250                             |
| AREA            | 1 hectares                      |

- Fruit and vegetable production is the main driver of the district;
- Every year, 20,000 tons of tomatoes are grown on 1.2 thousand hectares in the district and are sold at low prices in the markets of Nukus city and other districts;
- There are no enterprises for processing these vegetable products, especially tomatoes, in the district.