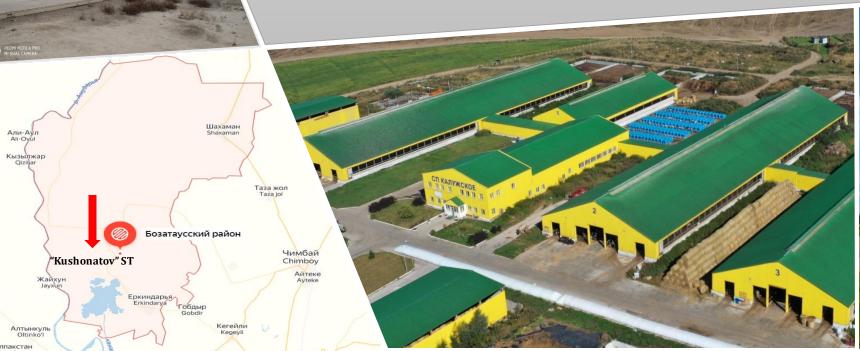

## The project of establishing a livestock complex in Bozatov district

#### INVESTMENT PROJECT PASSPORT

#### ADVANTAGES OF THE PROJECT

- Taking into account that the main drivers of the district are agriculture and farming, the district has all the conditions for the implementation of this project. Through the implementation of this project, meat and dairy products will be provided in domestic markets not only in the district but also in the republic.