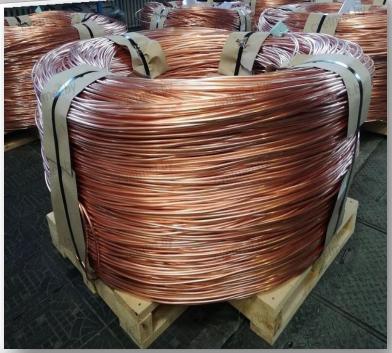

## Project for production of copper products (pipe, cable, wire) in Amudarya district

#### INVESTMENT PROJECT PASSPORT

| PROJECT ADRESS                                         | Amudarya district "Tolkin" ST                                        |
|--------------------------------------------------------|----------------------------------------------------------------------|
| PROJECT COST                                           | 30 million dollars                                                   |
| POWER OF THE PROJECT                                   | 5 thousand tons                                                      |
| PRODUCT IMPORT                                         | 230 thousand dollars                                                 |
| NPV                                                    | 1,8 million dollars                                                  |
| IRR                                                    | 15,20 %                                                              |
| WORK PLACE                                             | 100                                                                  |
| AREA                                                   | 2 hectares                                                           |
| POWER OF THE PROJECT PRODUCT IMPORT NPV IRR WORK PLACE | 5 thousand tons 230 thousand dollars 1,8 million dollars 15,20 % 100 |

- It is very close to the area of copper mine reserves of Koraozak district, which is adjacent to the district;
- There is a small industrial zone with all infrastructure in the district;
- The railway passing through the territory of the district allows to build a processing plant near the copper mines;
- There are no enterprises producing this type of products in the Republic of Karakalpakstan.