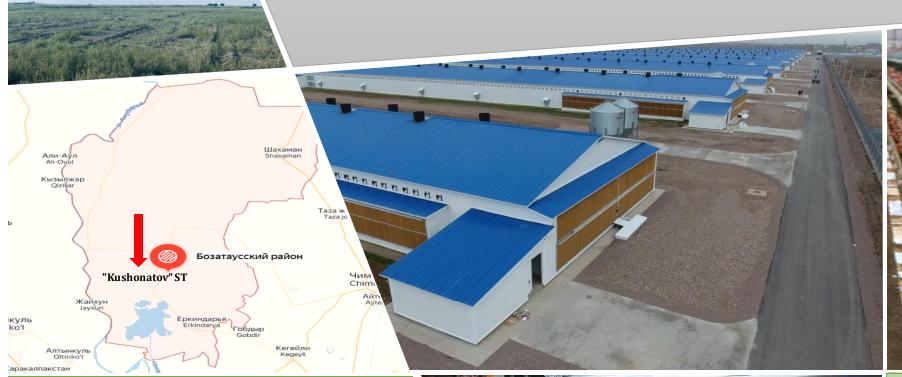

## The project of establishing a livestock complex in Bozatov district

#### ADVANTAGES OF THE PROJECT

- Taking into account that the main drivers of the district are agriculture and farming, the district has all the conditions for the implementation of this project. Through the implementation of this project, meat and dairy products will be provided in domestic markets not only in the district but also in the republic.