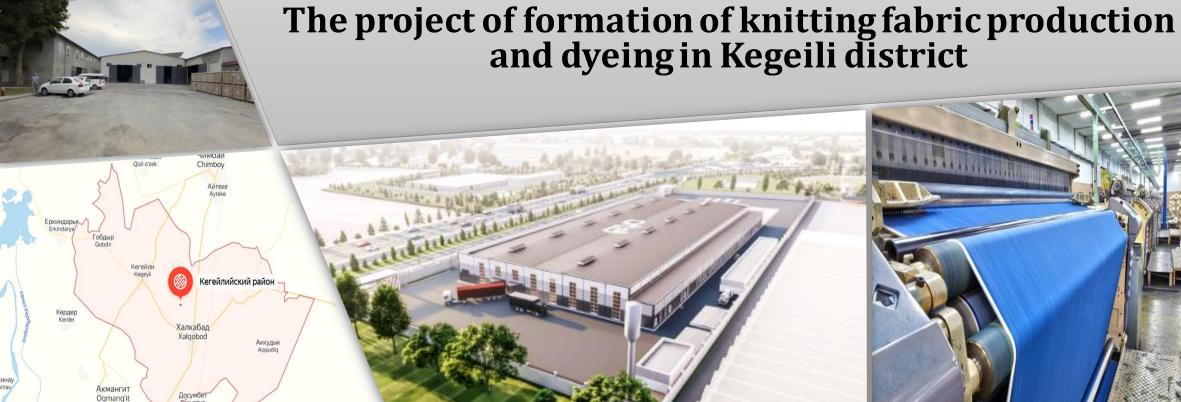

ted on highway Taxtakupir.

# The project of establishing drill production in Kegeili district





#### INVESTMENT PROJECT PASSPORT

| PROJECT ADRESS       | "Iyshan qala" ST    |
|----------------------|---------------------|
| PROJECT COST         | 15 million dollars  |
| POWER OF THE PROJECT | 10 thousand tonn    |
| PRODUCT IMPORT       | 1,5 million dollars |
| NPV                  | 1,2 million dollars |
| IRR                  | 14 %                |
| WORK PLACE           | 50                  |
| AREA                 | 5 hectares          |









- There are convenient opportunities in "Iyshan Qala" ST of the district;
- There is a 5-hectare area with all the infrastructure in the "Iyshan Qala" settlement;
- In the republic today, the demand for this product is 50,000 units.





| PROJECT ADRESS       | "Juzim bag" ST      |
|----------------------|---------------------|
| PROJECT COST         | 10 million dollars  |
| POWER OF THE PROJECT | 52 thousand tons    |
| PRODUCT IMPORT       | 1,4 million dollars |
| NPV                  | 0,3 million dollars |
| IRR                  | 13 %                |
| WORK PLACE           | 200                 |
| AREA                 | 5 hectares          |



- In the district, 12 thousand tons of raw cotton is grown on an area of 6,000 hectares per year;
- A project for the production of 5 thousand tons territory of the "Juzimbog" ST of the district, and this in itself forms the raw material reserve of the project;
- Textile products produced within the framework of the project will increase the export potential of the di