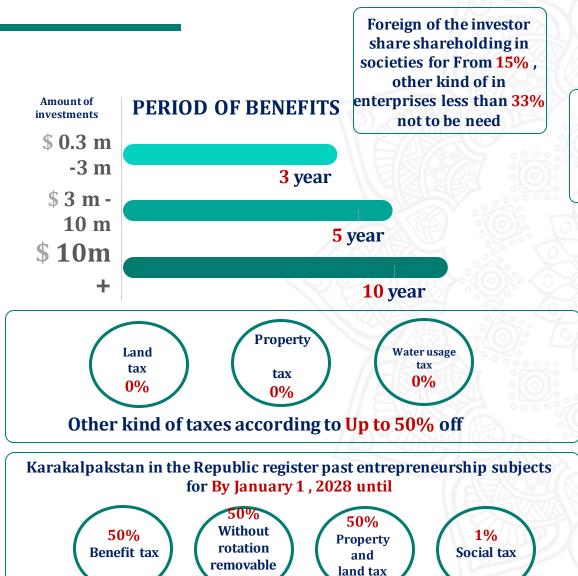

### Privileges and preferences

tax

**1 million dollars** in Nukus, Republic of Karakalpakstan and the rest in districts Land plots are allocated directly (without auctions) to investors who have attracted investments of

**By January 1, 2026 until** Takhtako'pir, Kegeili, Bozatov, Shuman ay, Kanliko'l and Mole districts entrepreneurs benefit tax, from turnover removable tax and social tax, property tax and land tax **1 percent** in the amount pays

State assets buy get object value in the process basic count of the amount 50 thousand from the bar high has been in case of payments up to 7 years has been in term piece by piece to pay order with is sold.

#### By January 1, 2028 until:

- ✓ when exporting products , to be exported products work release for purchase done raw materials throughout the republic in transportation of transport costs
  - 70 percent covered is given
- exported circulation funds to fill in order to yearly 4 percent at the rate loans separated;
- ✓ international at exhibitions and international certificates in getting all expenses covered is given;
- ✓ on export all VAT taxes paid from the budget back is given;