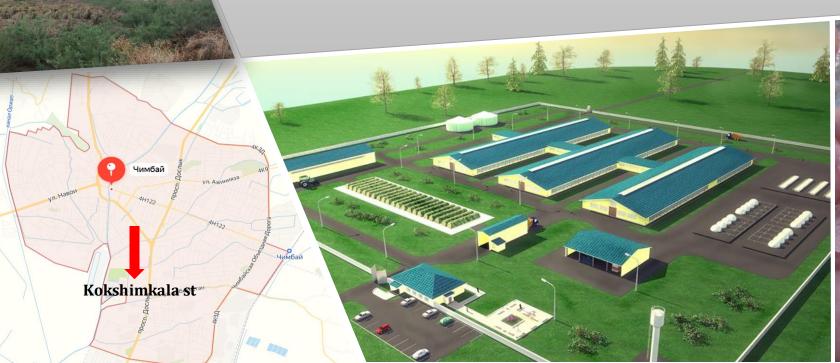

## The project of establishing a livestock complex in Bozatov district

#### INVESTMENT PROJECT PASSPORT

#### ADVANTAGES OF THE PROJECT

- Taking into account that the main drivers of the district are agriculture and farming, the district has all the conditions for the implementation of this project. Through the implementation of this project, meat and dairy products will be provided in domestic markets not only in the district but also in the republic.