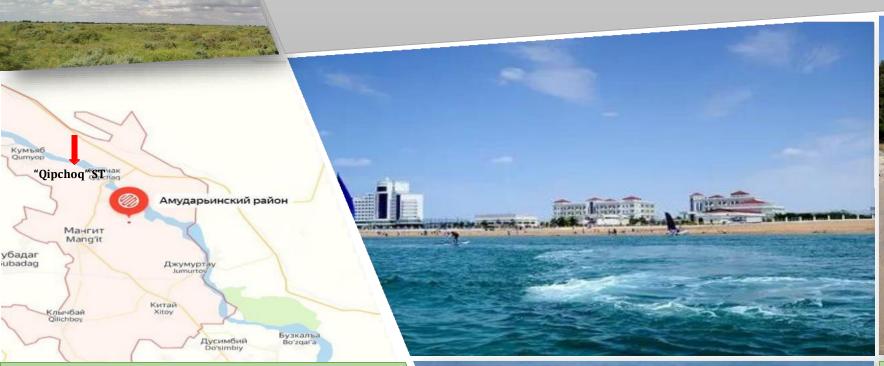

# The project of establishing a tourist zone in Amudarya district

#### INVESTMENT PROJECT PASSPORT

| PROJECT ADRESS | Amudarya district "Kipchak" ST |
|----------------|--------------------------------|
| PROJECT COST   | 15 million dollars             |
| PROJECT POWER  | 2 million tourist              |
| PRODUCT IMPORT | 475,7 million dollars          |
| NPV            | 1.2 million dollars            |
| IRR            | 13,8 %                         |
| WORK PLACE     | 100                            |
| AREA           | 2,7 hectares                   |
|                |                                |

- As a result of the new bridge built over the Amudarya, the flow of passengers on the highway connecting the Republic of Karakalpakstan and the neighboring Khorezm region has increased by 5 times compared to before;
- It is very convenient to create a recreational and recreational tourist destination using the wide opportunities along the river.