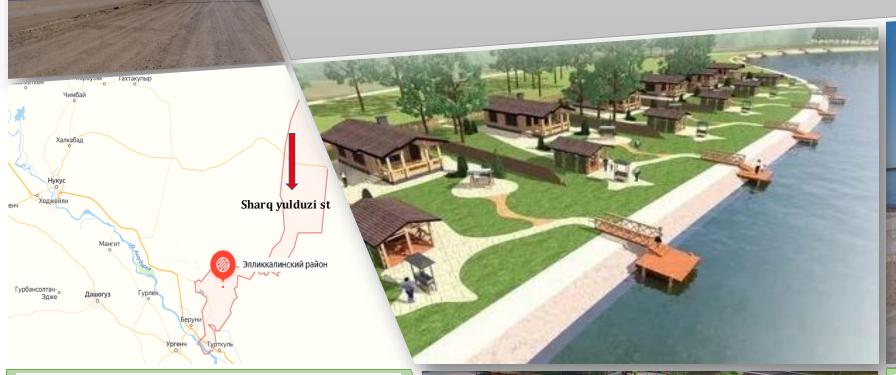

# The project of establishing a tourist zone in Amudarya district

- As a result of the new bridge built over the Amudarya, the flow of passengers on the highway connecting the Republic of Karakalpakstan and the neighboring Khorezm region has increased by 5 times compared to before;
- It is very convenient to create a recreational and recreational tourist destination using the wide opportunities along the river.