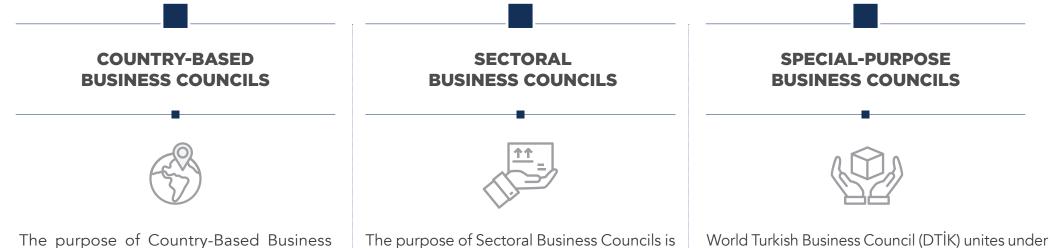

Working towards establishing bilateral and multilateral corporate cooperation within the framework of the countries under their responsibility, sectors and purposes, Business Councils are structured in three different categories as: 'Country-Based Business Councils', 'Sectoral Business Councils' and 'Special-Purpose Business Councils'.

### **BUSINESS COUNCILS**

The purpose of Country-Based Business Councils that are established based on cooperation agreements signed with counterpart organizations is to develop and deepen bilateral economic relations with the concerned countries. The purpose of Sectoral Business Councils is to gather valuable sector-related information in one place and, in collaboration with the public and private sector as well as with civil society organizations, to establish development plans.

World Turkish Business Council (DTIK) unites under a common roof Turkish business community and entrepreneurs located abroad. The purpose of the Outbound Investments Business Council is to understand the dynamics of Turkish private sector investments in foreign countries, to generate solutions for needs arising in connection with foreign investments, and to ensure a high degree of coordination with the public in this respect.