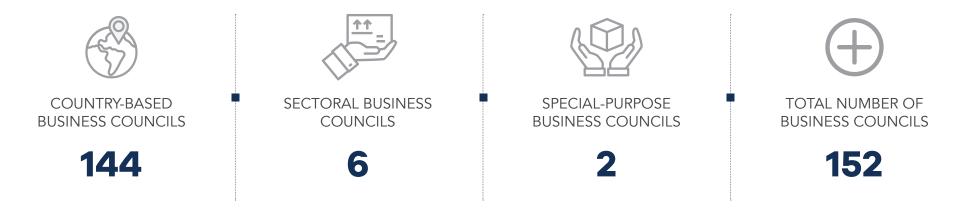

With its 152 Business Councils worldwide, DEİK mainly acts to improve Türkiye's trade and investment relations in a strategic manner with direct contact in these 144 countries.

DEİK is working with the task of "conducting the foreign economic relations of the Turkish private sector" and carries out activities under the coordination of the Ministry of Trade.

### **BUSINESS COUNCILS**

Business Councils that are responsible for applying the decisions taken at 'DEİK Board of Directors' or 'Business Council Executive Board' are the backbone mechanisms of DEİK.

Working towards establishing bilateral and multilateral corporate cooperation within the framework of the countries under their responsibility, sectors and purposes, Business Councils are structured in three different categories as: 'Country-Based Business Councils', 'Sectoral Business Councils' and 'Special-Purpose Business Councils'.

TÜRKİYE-EUROPE BUSINESS COUNCILS

TÜRKİYE-EURASIA BUSINESS COUNCILS

TÜRKİYE-MIDDLE EASTERN AND GULF **BUSINESS COUNCILS** 

TÜRKİYE-AFRICA **BUSINESS COUNCILS** 

TÜRKİYE-ASIA PACIFIC **BUSINESS COUNCILS** 

TOTAL NUMBER OF BUSINESS COUNCILS