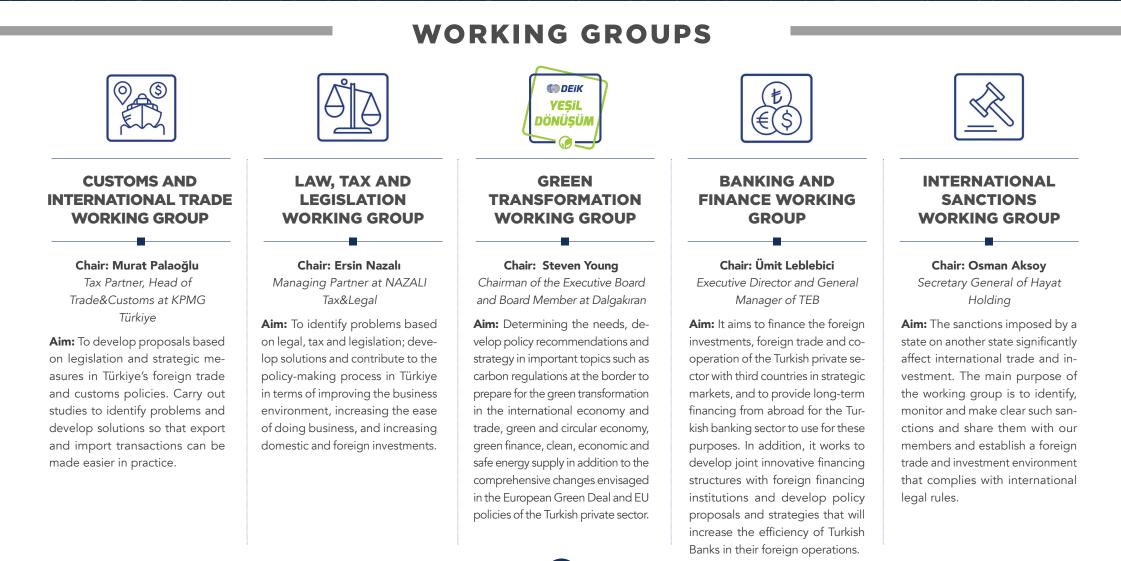

### **BUSINESS COUNCILS**

Business Councils that are responsible for applying the decisions taken at 'DEİK Board of Directors' or 'Business Council Executive Board' are the backbone mechanisms of DEİK.

Working towards establishing bilateral and multilateral corporate cooperation within the framework of the countries under their responsibility, sectors and purposes, Business Councils are structured in three different categories as: 'Country-Based Business Councils', 'Sectoral Business Councils' and 'Special-Purpose Business Councils'.

### **BUSINESS COUNCILS**

The purpose of Country-Based Business Councils that are established based on cooperation agreements signed with counterpart organizations is to develop and deepen bilateral economic relations with the concerned countries. The purpose of Sectoral Business Councils is to gather valuable sector-related information in one place and, in collaboration with the public and private sector as well as with civil society organizations, to establish development plans.