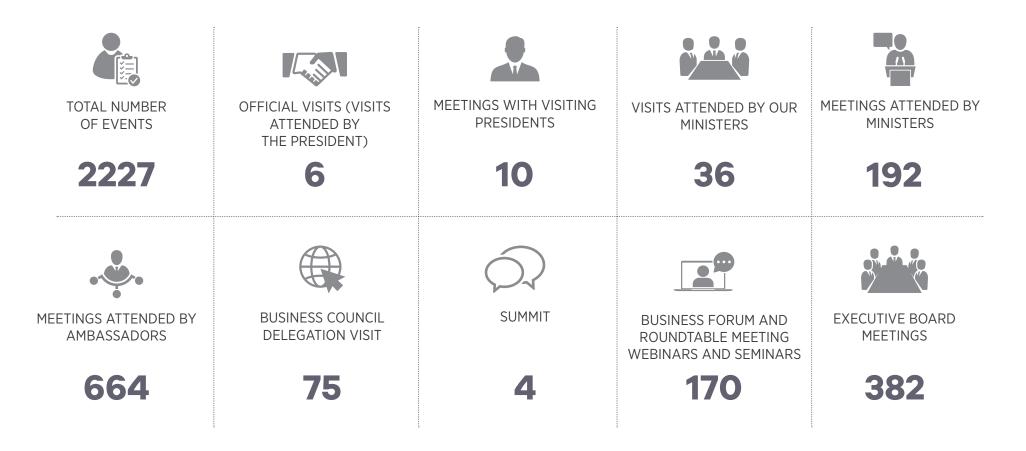

# **DEİK IN NUMBERS**

Following its reconstruction in October 2014, DEİK increased the number of activities it organizes in the last 9-year period, both quantitatively and qualitatively, in comparison to the previous years. While the average number of events held annually was 500 before 2014, this number has exceeded 2 thousand, as seen in the below table.

| EVENTS ORGANIZED BY DEİK                                                        | 2014 | 2015 | 2016 | 2017 | 2018 | 2019 | 2020 | 2021 | 2022 | 2023 | 2024 |
|---------------------------------------------------------------------------------|------|------|------|------|------|------|------|------|------|------|------|
| Event(s) Organized as Part of the Foreign Visits of Mr.<br>President            |      | 17   | 15   | 9    | 12   | 8    | 5    | 5    | 7    | 5    | 6    |
| Event(s) Organized as Part of the Foreign Visits of Mr.<br>Minister of Commerce |      | 22   | 28   | 23   | 21   | 6    | 9    | 10   | 21   | 9    | 18   |
| Event(s) Organized for Foreign Heads of State Visiting<br>Türkiye               |      | 12   | 5    | 8    | 7    | 5    | -    | 6    | 7    | 5    | 10   |
| Event(s) Organized for Ministers                                                |      | 37   | 49   | 91   | 67   | 25   | 65   | 309  | 105  | 123  | 192  |
| Events Organized by DEİK in Türkiye and Abroad                                  |      | 1138 | 1619 | 1637 | 1681 | 1867 | 2100 | 1500 | 1802 | 1500 | 2227 |